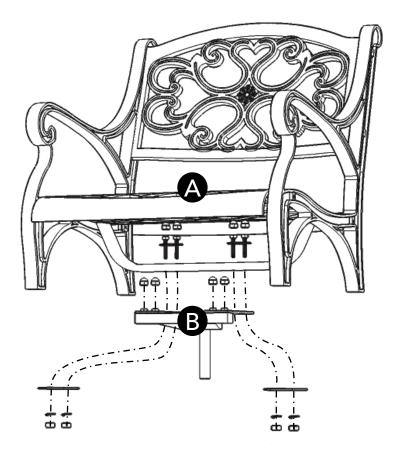

#### STEP 1

Attach Seat (A) to Connector (B) with Bolts, Flat Washers, Spring Washers and Nuts, tightening bolts and nuts only halfway. (See Figure 1)

Tighten all Bolts and Nuts.

Cover all Bolts and Nuts with Caps.