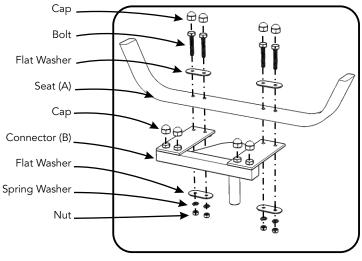

#### STEP 1

Attach Seat (A) to Connector (B) with Bolts, Flat Washers, Spring Washers and Nuts, tightening bolts and nuts only halfway. (See Figure 1)

Tighten all Bolts and Nuts.

Cover all Bolts and Nuts with Caps.