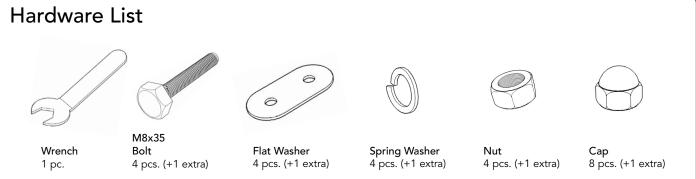

#### IMPORTANT

- Use a soft cloth between these parts and the floor.
- Do not use power tools above 8 volts to assemble.
- Do not tighten all the bolts until each part is properly assembled.
- The unit must be level to work properly. Use the included adjustable levelers to level.
- Keep Wrench as the bolts may need to be tightened in the future.