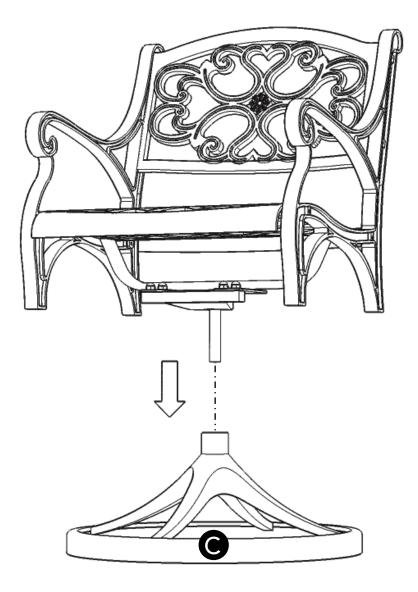

htening can damage the aluminum.





Home Styles Customer Service: www.homestyles-furniture.com, servicedesk@homestyles-furniture.com, 888-680-7460, 877-831-0319

#### Assembly Instructions 2/3

#### IMPORTANT

- Use a soft cloth between these parts and the floor.
- Do not use power tools above 8 volts to assemble.
- Do not tighten all the bolts until each part is properly assembled.
- The unit must be level to work properly. Use the included adjustable levelers to level.
- Keep Wrench as the bolts may need to be tightened in the future.

#### STEP 1

Attach Seat (A) to Connector (B) with Bolts, Flat Washers, Spring Washers and Nuts, tightening bolts and nuts only halfway. (See Figure 1)

Tighten all Bolts and Nuts.

Cover all Bolts and Nuts with Caps.





### Assembly Instructions 3/3



#### STEP 2

Place unit onto Base (C).

# CARE INSTRUCTIONS

## NEVER

allow liquids to remain on furniture. Absorption causes parts to warp and split and finishes to delaminate.

# NEVER

use glass cleaners on finished furniture. Ammonia chemically attacks the finish.



Home Styles will provide replacements free of charge for missing or damaged hardware or parts within 30 days of purchase. Digital images of the defective parts may be required. If the product was not purchased from an authorized retail affiliate, Home Styles is under no obligation to provide replacement parts. Parts are not available for fully assembled items nor are parts available for sale. Replacements for missing or damaged hardware or parts may be requested at: www.homestyles-furniture.com/customer-service/replacem