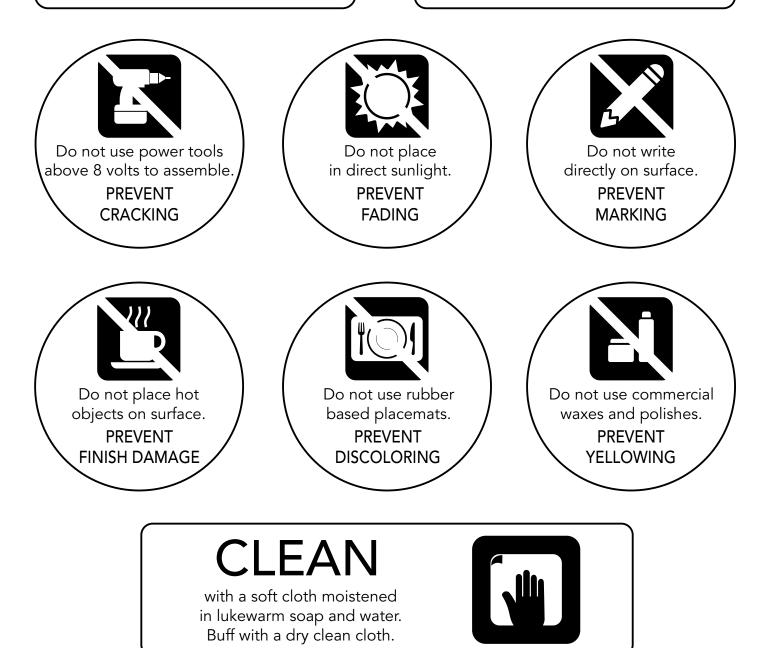

This product is made of aluminum. Do not use power tools above 8 volts to assemble and only tighten bolts until snug. Over tightening can damage the aluminum.

Home Styles Customer Service: www.homestyles-furniture.com, servicedesk@homestyles-furniture.com, 888-680-7460, 877-831-0319

#### IMPORTANT

- Use a soft cloth between these parts and the floor.
- Do not use power tools above 8 volts to assemble.
- Do not tighten all the bolts until each part is properly assembled.
- The unit must be level to work properly. Use the included adjustable levelers to level.
- Keep Wrench as the bolts may need to be tightened in the future.

## NEVER

allow liquids to remain on furniture. Absorption causes parts to warp and split and finishes to delaminate.

# NEVER

use glass cleaners on finished furniture. Ammonia chemically attacks the finish.

Home Styles will provide replacements free of charge for missing or damaged hardware or parts within 30 days of purchase. Digital images of the defective parts may be required. If the product was not purchased from an authorized retail affiliate, Home Styles is under no obligation to provide replacement parts. Parts are not available for fully assembled items nor are parts available for sale. Replacements for missing or damaged hardware or parts may be requested at: www.homestyles-furniture.com/customer-service/replacement-parts