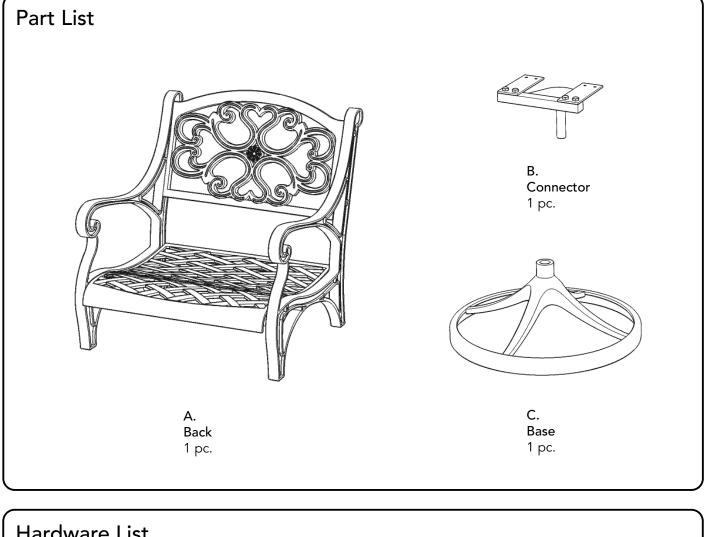

#### STEP 1

Attach Seat (A) to Connector (B) with Bolts, Flat Washers, Spring Washers and Nuts, tightening bolts and nuts only halfway. (See Figure 1)

Tighten all Bolts and Nuts.

Cover all Bolts and Nuts with Caps.

#### STEP 2

Place unit onto Base (C).