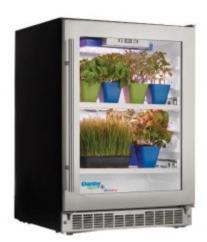

## Danby Fresh 5.8 cu. ft. Home Herb Grower DFG58D1BSS

## **FEATURES**

- The most advanced and energy efficient BloomBoss® 32W LED grow light
- Under shelf lighting, for coverage on both shelves
- Advanced airflow circulating fan
- Stainless steel door, toe kick and handle
- Free standing or built-in under counter
- Includes two adjustable and removable shelves
- Includes two planting trays with humidity domes
- Set and forget timer control for the light cycles
- See through glass door
- Reversible door hinge
- Water tray to manually control the humidity