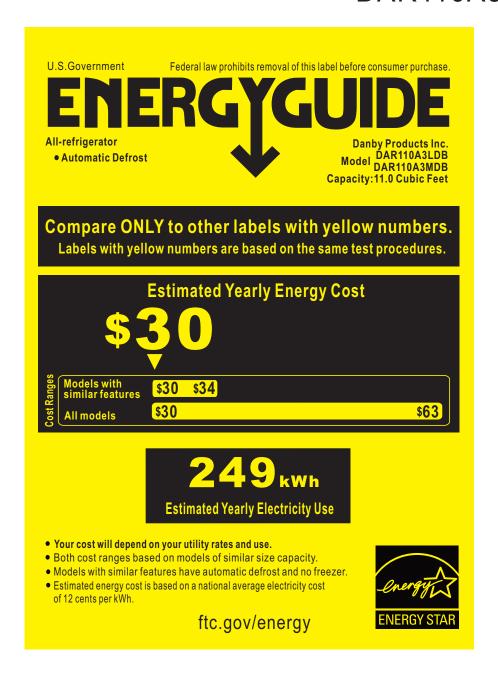

## DAR110A3LDB\MDB

**Energy consumption / Consommation énergétique** 

249 kWh per year / par année

This model / Ce modèle

l249 kWh 282 kWhl

Uses least energy /
Consomme le moins
d'énergie Type 3A

Uses most energy / Consomme le plus d'énergie

similar models compared

10.5 to 12.4 ft<sup>3</sup>/10,5 à 12,4 pi<sup>3</sup>

Modèles similaires comparés

Model number

DAR110A3LDB DAR110A3MDB

Numéro de Modèle

Removal of this label before first retail purchase is an offence (S.C. 1992,C.36) Enlever cette étiquette avant le premier achat au détail constitue une infraction (L.C. 1992, ch.36)