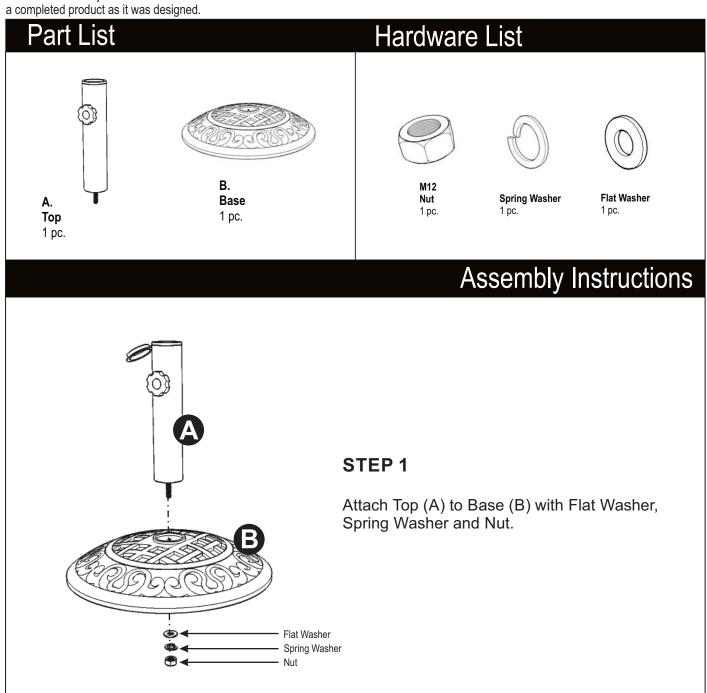

## **IMPORTANT NOTE**

Do not use power tools to assemble and only tighten bolts until they are snug.

Carefully remove all the parts from the carton and put them individually on a soft cloth to prevent scratches or other damage occurring to the parts.

We have taken great care in the design of this product and request that you carefully and strictly follow our assembly instructions to ensure a completed product as it was designed.

Tools required for assembly: 12 MM Wrench or Adjustable Wrench