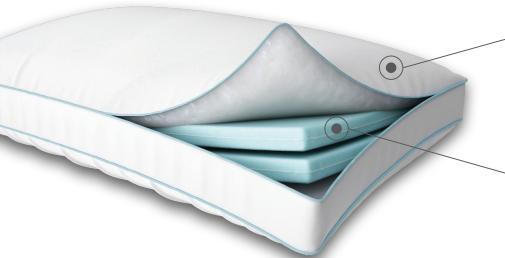

## **OUTSIDE**

- Premium 500 thread count cotton cover
- Removable, down filled cover

## **INSIDE**

- Adjustable Tempur-Pedic<sup>®</sup> inserts allow for customizing height and firmness of pillow
- Perfect balance of soft down comfort and Tempur-Pedic\* support
- Exclusive TEMPUR<sup>®</sup> Material at the core of the pillow enhances overall support