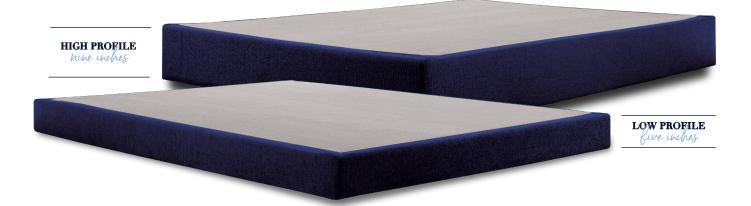

## **DISTINCT DESIGN**

Specially designed to enrich the performance of Stearns & Foster mattresses. Complementing colours to pair with any mattress. Available in a choice of Low or High profile.