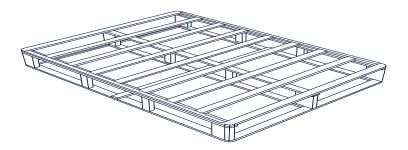

# SUPERIOR CONSTRUCTION

2 in x 4 in components prevent the frame from shifting over time. Double centre supports prevent sagging, and structured corners provide protection to each corner.