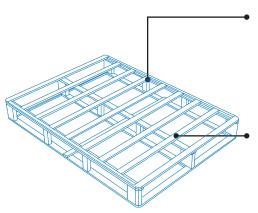

#### SUPERIOR VERTICAL BLOCK CONSTRUCTION

2 x 4" components prevent the frame from shifting over time. Double centre supports prevent sagging, and structured corners provide protection to each corner.