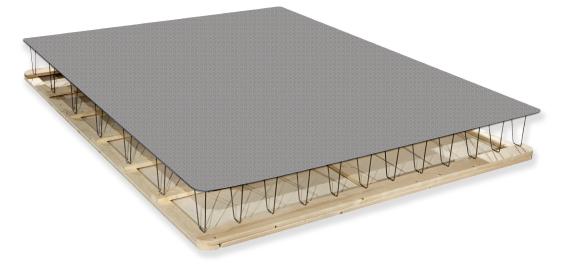

## QUALITY SLEEP AT AN **AFFORDABLE PRICE**

Perfect for budget-minded consumers looking for a trusted brand to provide the perfect blend of comfort and support.

SPRUCE

GUARDS

PROTECTIVE CORNER

 $\cap$ BREATHABLE

DUST

COVER

NON

SKID

DECKING SUPPORT

FIVE

SLAT

STEEL SEMI-FLEX GRID

| FEATURES                                 |              |
|------------------------------------------|--------------|
| Non-skid Decking                         | ~            |
| Diamond Quilted Upholstery               | $\checkmark$ |
| StayTrue Fibre Technology                | $\checkmark$ |
| Breathable Dust Cover                    | $\checkmark$ |
| Center Support                           | $\checkmark$ |
| Protective Corner Guards                 | $\checkmark$ |
| HD DuraFibre Pad                         | $\checkmark$ |
| Steel Gauge - Head to Toe   Side to Side | 10   11      |
| Kiln Dried Canadian Spruce               | 11/4"        |
| Number of Side to Side Support Slats     | 5            |