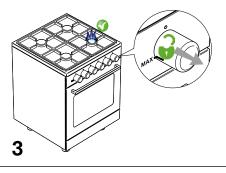

Once burner is lit, continue to keep knob pressed in for 5 seconds.

Rotate knob to desired cooking level.

After 5 seconds, release the knob, flame will

continue to burn.