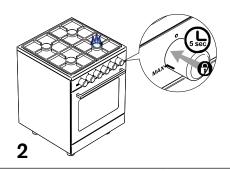

Once burner is lit, continue to keep knob pressed in for 5 seconds.

Rotate knob to desired cooking level.

After 5 seconds, release the knob, flame will

continue to burn.