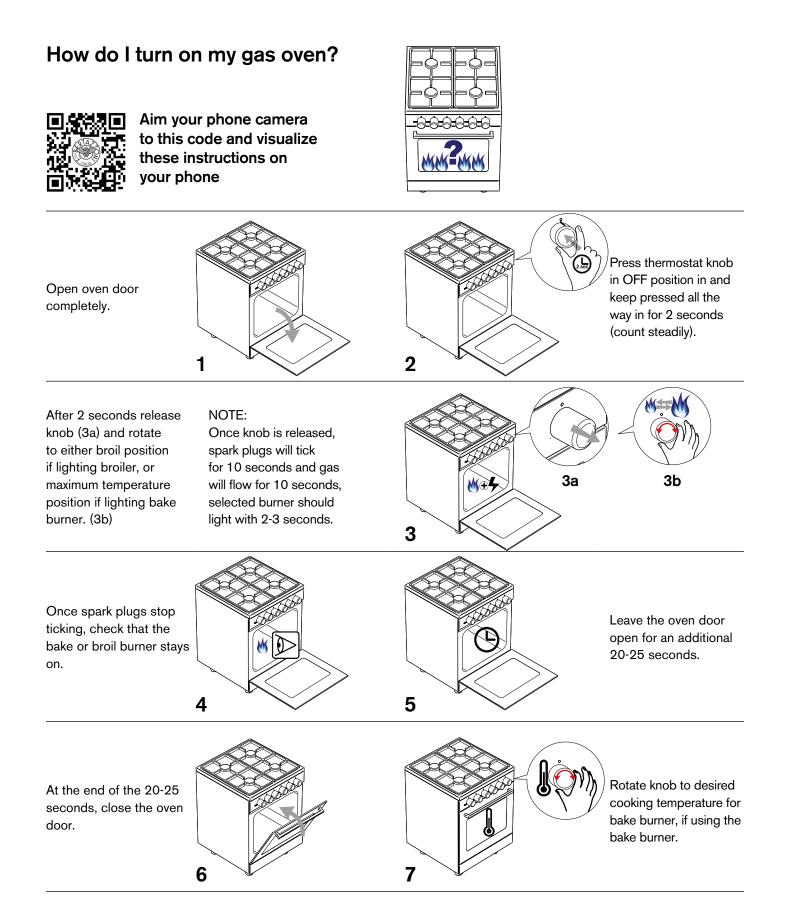

## **QUICK REFERENCE GUIDE** GAS RANGE WORKTOP



TO COOK BEAUTIFULLY bertazzoni.com

## How do I turn on my gas surface burners?



Aim your phone camera to this code and visualize these instructions on your phone



Press knob for desired burner all the way in while rotating to MAX position. Spark plugs will start to tick and gas will flow to the burner selected.



Once burner is lit, continue to keep knob pressed in for 5 seconds.







Rotate knob to desired cooking level.

After 5 seconds, release the knob, flame will

continue to burn.

## **QUICK REFERENCE GUIDE** GAS RANGE OVEN



TO COOK BEAUTIFULLY bertazzoni.com