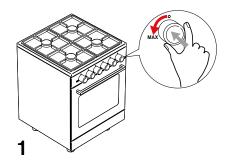

## How do I turn on my gas surface burners?

Aim your phone camera to this code and visualize these instructions on your phone

Press knob for desired burner all the way in while rotating to MAX position. Spark plugs will start to tick and gas will flow to the burner selected.