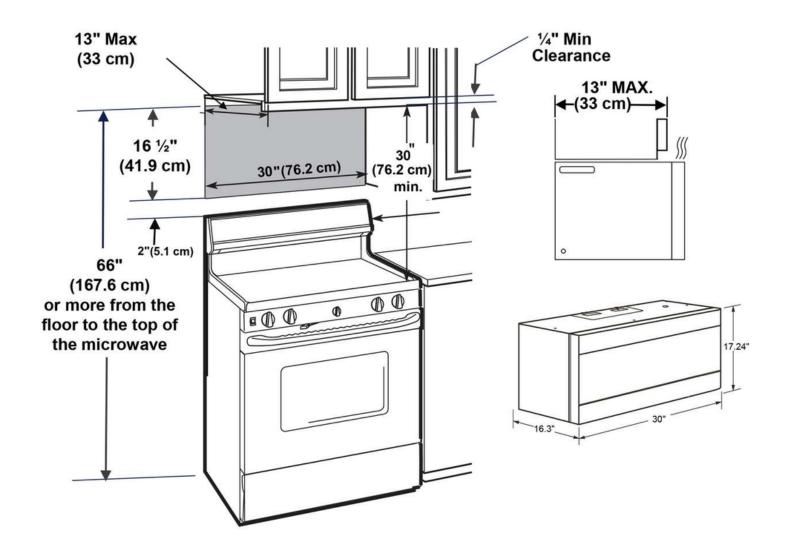

|
| Safety Certifications and Approvals        |                 |                                  |                                         |
| JL Listed                                  | Yes             |                                  |                                         |
| -TIT T: J                                  | V               |                                  |                                         |

| 30" Over-the-Range Convection Microwave | Over-The-Range Microwave          |
|-----------------------------------------|-----------------------------------|
| Available Products: EMOW1911AS          | Available Colors: Stainless Steel |
| Version: 08/22                          |                                   |

**Installation Diagram**