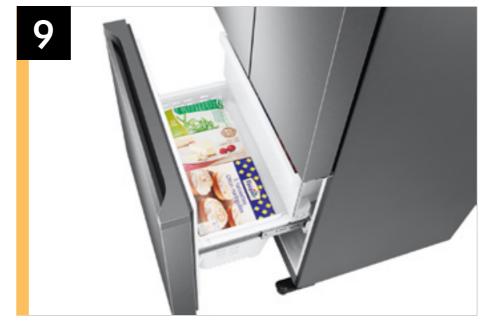

| Features and Benefits - RF18A5101 (continued) |                     |                                                                                                                                   |                                                                            |                                        |
|-----------------------------------------------|---------------------|-----------------------------------------------------------------------------------------------------------------------------------|----------------------------------------------------------------------------|----------------------------------------|
| Headline                                      | Feature Name        | Long Body Copy                                                                                                                    | Short Body Copy                                                            | Associated Image                       |
| N/A                                           | LED Lighting        | LED lighting designed to beautifully light up the interior of your fridge so you can quickly spot what you want.                  | LED lighting designed to beautifully light up the interior of your fridge. | l Co                                   |
| On-demand cooling                             | Power Cool & Freeze | Quickly freeze or chill your food with the Power Freeze or Power Cool options – lowers the temperature with the push of a button. | Fast cooling and freezing on demand.                                       | Power Cost  January  Power Francis and |