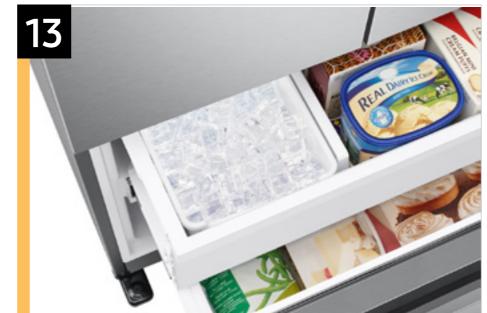

| Features and Benefits - RF18A5101 (continued) |                                  |                                                                             |                                       |                                                                  |
|-----------------------------------------------|----------------------------------|-----------------------------------------------------------------------------|---------------------------------------|------------------------------------------------------------------|
| Headline                                      | Feature Name                     | Long Body Copy                                                              | Short Body Copy                       | Associated Image                                                 |
| N/A                                           | Fingerprint Resistant<br>Finish  | A finish that withstands everyday smudges, so you spend less time cleaning. | Less smudging means<br>less cleaning. | Fingerprint Resistant                                            |
| N/A                                           | Twin Cooling Plus®               | Independent fridge and freezer controls<br>keep food fresher, longer.       | Keeps food fresher,<br>longer.        |                                                                  |
| N/A                                           | Accessibility<br>(ADA Compliant) | Easy-to-reach controls for everyone.                                        | Easy-to-reach controls.               | Fridge  Freezer  Freezer  Freezer  Freezer  Freezer  Smortthings |