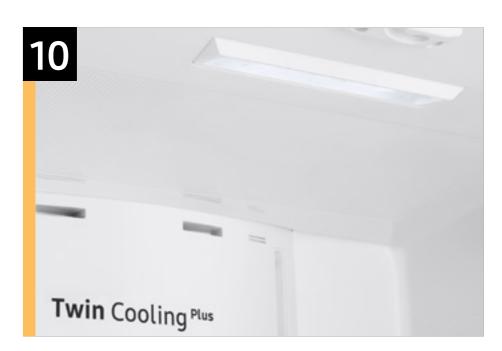

| Features and Benefits - RF18A5101 (continued) |                                  |                                                                             |                                       |                                                                  |
|-----------------------------------------------|----------------------------------|-----------------------------------------------------------------------------|---------------------------------------|------------------------------------------------------------------|
| Headline                                      | Feature Name                     | Long Body Copy                                                              | Short Body Copy                       | Associated Image                                                 |
| N/A                                           | Fingerprint Resistant<br>Finish  | A finish that withstands everyday smudges, so you spend less time cleaning. | Less smudging means<br>less cleaning. | Fingerprint Resistant                                            |
| N/A                                           | Twin Cooling Plus®               | Independent fridge and freezer controls<br>keep food fresher, longer.       | Keeps food fresher,<br>longer.        |                                                                  |
| N/A                                           | Accessibility<br>(ADA Compliant) | Easy-to-reach controls for everyone.                                        | Easy-to-reach controls.               | Fridge  Freezer  Freezer  Freezer  Freezer  Freezer  Smortthings |