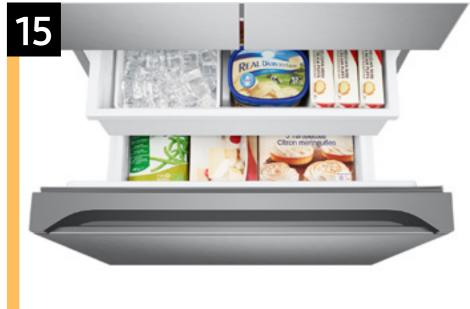

| Features and Benefits - RF18A5101 (continued) |                                  |                                                                             |                                       |                                                                  |
|-----------------------------------------------|----------------------------------|-----------------------------------------------------------------------------|---------------------------------------|------------------------------------------------------------------|
| Headline                                      | Feature Name                     | Long Body Copy                                                              | Short Body Copy                       | Associated Image                                                 |
| N/A                                           | Fingerprint Resistant<br>Finish  | A finish that withstands everyday smudges, so you spend less time cleaning. | Less smudging means<br>less cleaning. | Fingerprint Resistant                                            |
| N/A                                           | Twin Cooling Plus®               | Independent fridge and freezer controls<br>keep food fresher, longer.       | Keeps food fresher,<br>longer.        |                                                                  |
| N/A                                           | Accessibility<br>(ADA Compliant) | Easy-to-reach controls for everyone.                                        | Easy-to-reach controls.               | Fridge  Freezer  Freezer  Freezer  Freezer  Freezer  Smortthings |