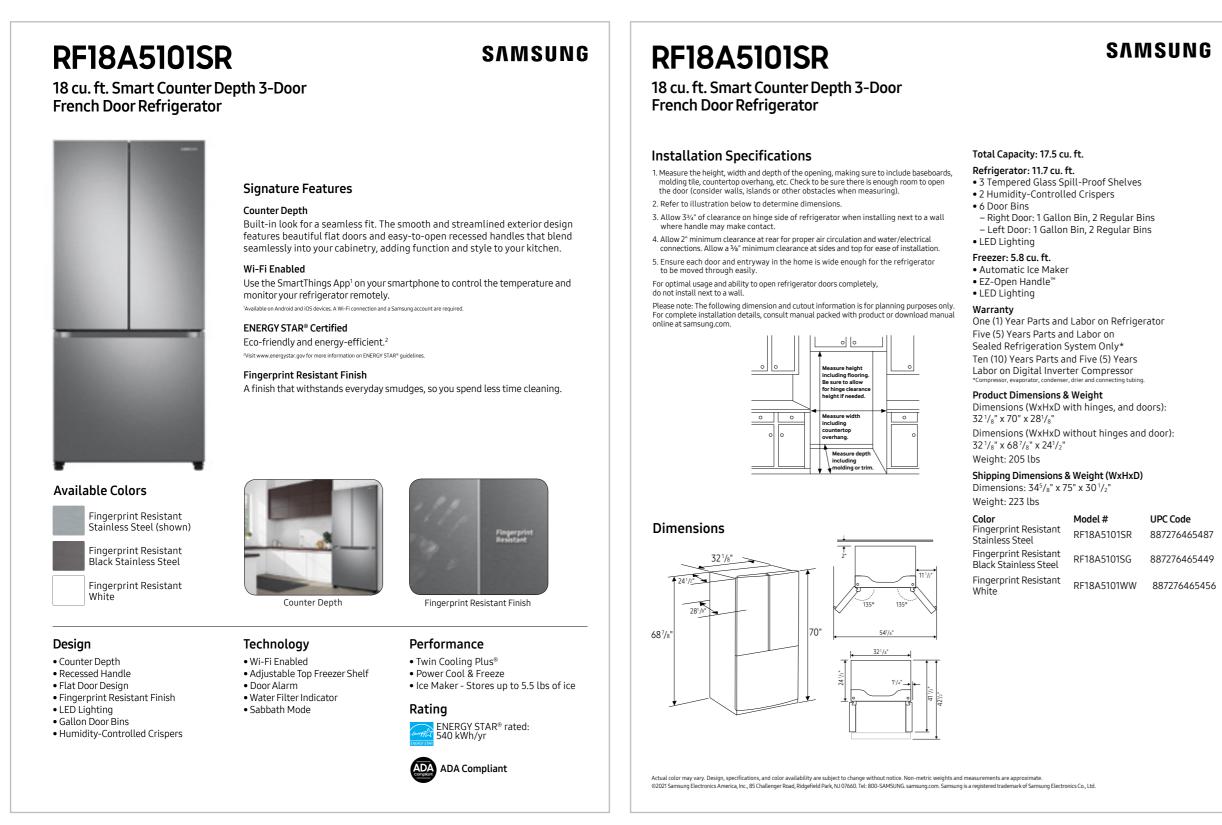

#### **Product Title**

18 cu. ft. Smart Counter Depth 3-Door French Door Refrigerator

#### **Product Description (122 characters)**

33" wide Smart Counter Depth 3-Door French Door Refrigerator with a modern look that blends seamlessly into your kitchen.

#### **Available Colors**

**Fingerprint Resistant Black Stainless Steel**RF18A5101SR

**Fingerprint Resistant Stainless Steel**RF18A5101SG

Fingerprint Resistant
White
RF18A5101WW

# Product Messaging

| Features and Benefits - RF18A5101               |                        |                                                                                                                                                                                                                                    |                                                                                                                 |                                                                                                                                                                                                                                                                                                                                                                                                                                                                                                                                                                                                                                                                                                                                                                                                                                                                                                                                                                                                                                                                                                                                                                                                                                                                                                                                                                                                                                                                                                                                                                                                                                                                                                                                                                                                                                                                                                                                                                                                                                                                                                                                |
|-------------------------------------------------|------------------------|------------------------------------------------------------------------------------------------------------------------------------------------------------------------------------------------------------------------------------|-----------------------------------------------------------------------------------------------------------------|--------------------------------------------------------------------------------------------------------------------------------------------------------------------------------------------------------------------------------------------------------------------------------------------------------------------------------------------------------------------------------------------------------------------------------------------------------------------------------------------------------------------------------------------------------------------------------------------------------------------------------------------------------------------------------------------------------------------------------------------------------------------------------------------------------------------------------------------------------------------------------------------------------------------------------------------------------------------------------------------------------------------------------------------------------------------------------------------------------------------------------------------------------------------------------------------------------------------------------------------------------------------------------------------------------------------------------------------------------------------------------------------------------------------------------------------------------------------------------------------------------------------------------------------------------------------------------------------------------------------------------------------------------------------------------------------------------------------------------------------------------------------------------------------------------------------------------------------------------------------------------------------------------------------------------------------------------------------------------------------------------------------------------------------------------------------------------------------------------------------------------|
| Headline                                        | Feature Name           | Long Body Copy                                                                                                                                                                                                                     | Short Body Copy                                                                                                 | Associated Image                                                                                                                                                                                                                                                                                                                                                                                                                                                                                                                                                                                                                                                                                                                                                                                                                                                                                                                                                                                                                                                                                                                                                                                                                                                                                                                                                                                                                                                                                                                                                                                                                                                                                                                                                                                                                                                                                                                                                                                                                                                                                                               |
| Seamlessly designed for a modern, built-in look | Counter Depth          | Built-in look for a seamless fit. The smooth and streamlined exterior design features beautiful flat doors and easy-to-open recessed handles that blend seamlessly into your cabinetry, adding function and style to your kitchen. | Modern, built-in look that blends seamlessly into your kitchen.                                                 |                                                                                                                                                                                                                                                                                                                                                                                                                                                                                                                                                                                                                                                                                                                                                                                                                                                                                                                                                                                                                                                                                                                                                                                                                                                                                                                                                                                                                                                                                                                                                                                                                                                                                                                                                                                                                                                                                                                                                                                                                                                                                                                                |
| Stay connected, anywhere, anytime               | Wi-Fi Enabled          | Use the SmartThings App* on your smartphone to control the temperature and monitor your refrigerator remotely.  *Available on Android and iOS devices. A Wi-Fi connection and a Samsung account are required.                      | Control and monitor your fridge remotely.                                                                       | For the Authority of th |
| ENERGY STAR® Certified                          | ENERGY STAR® Certified | Eco-friendly and energy-efficient.*  *Visit www.energystar.gov for more information on ENERGY STAR® guidelines.                                                                                                                    | Eco-friendly and energy-efficient.*  *Visit www.energystar.gov for more information on ENERGY STAR® guidelines. | ENERGY STAR                                                                                                                                                                                                                                                                                                                                                                                                                                                                                                                                                                                                                                                                                                                                                                                                                                                                                                                                                                                                                                                                                                                                                                                                                                                                                                                                                                                                                                                                                                                                                                                                                                                                                                                                                                                                                                                                                                                                                                                                                                                                                                                    |

| Features and Benefits - RF18A5101 (continued) |                                  |                                                                             |                                       |                                                                  |
|-----------------------------------------------|----------------------------------|-----------------------------------------------------------------------------|---------------------------------------|------------------------------------------------------------------|
| Headline                                      | Feature Name                     | Long Body Copy                                                              | Short Body Copy                       | Associated Image                                                 |
| N/A                                           | Fingerprint Resistant<br>Finish  | A finish that withstands everyday smudges, so you spend less time cleaning. | Less smudging means<br>less cleaning. | Fingerprint Resistant                                            |
| N/A                                           | Twin Cooling Plus®               | Independent fridge and freezer controls<br>keep food fresher, longer.       | Keeps food fresher,<br>longer.        |                                                                  |
| N/A                                           | Accessibility<br>(ADA Compliant) | Easy-to-reach controls for everyone.                                        | Easy-to-reach controls.               | Fridge  Freezer  Freezer  Freezer  Freezer  Freezer  Smortthings |

| Features and Benefits - RF18A5101 (continued) |                     |                                                                                                                                   |                                                                            |                                        |
|-----------------------------------------------|---------------------|-----------------------------------------------------------------------------------------------------------------------------------|----------------------------------------------------------------------------|----------------------------------------|
| Headline                                      | Feature Name        | Long Body Copy                                                                                                                    | Short Body Copy                                                            | Associated Image                       |
| N/A                                           | LED Lighting        | LED lighting designed to beautifully light up the interior of your fridge so you can quickly spot what you want.                  | LED lighting designed to beautifully light up the interior of your fridge. | l Co                                   |
| On-demand cooling                             | Power Cool & Freeze | Quickly freeze or chill your food with the Power Freeze or Power Cool options – lowers the temperature with the push of a button. | Fast cooling and freezing on demand.                                       | Power Cost  January  Power Francis and |

# Review Mapping

| SKU         | Туре                                      | Color                                          |
|-------------|-------------------------------------------|------------------------------------------------|
| RF18A5101SR | Smart Counter Depth<br>3-Door French Door | Fingerprint Resistant<br>Stainless Steel       |
| RF18A5101SG | Smart Counter Depth<br>3-Door French Door | Fingerprint Resistant<br>Black Stainless Steel |
| RF18A5101WW | Smart Counter Depth<br>3-Door French Door | Fingerprint Resistant<br>White                 |