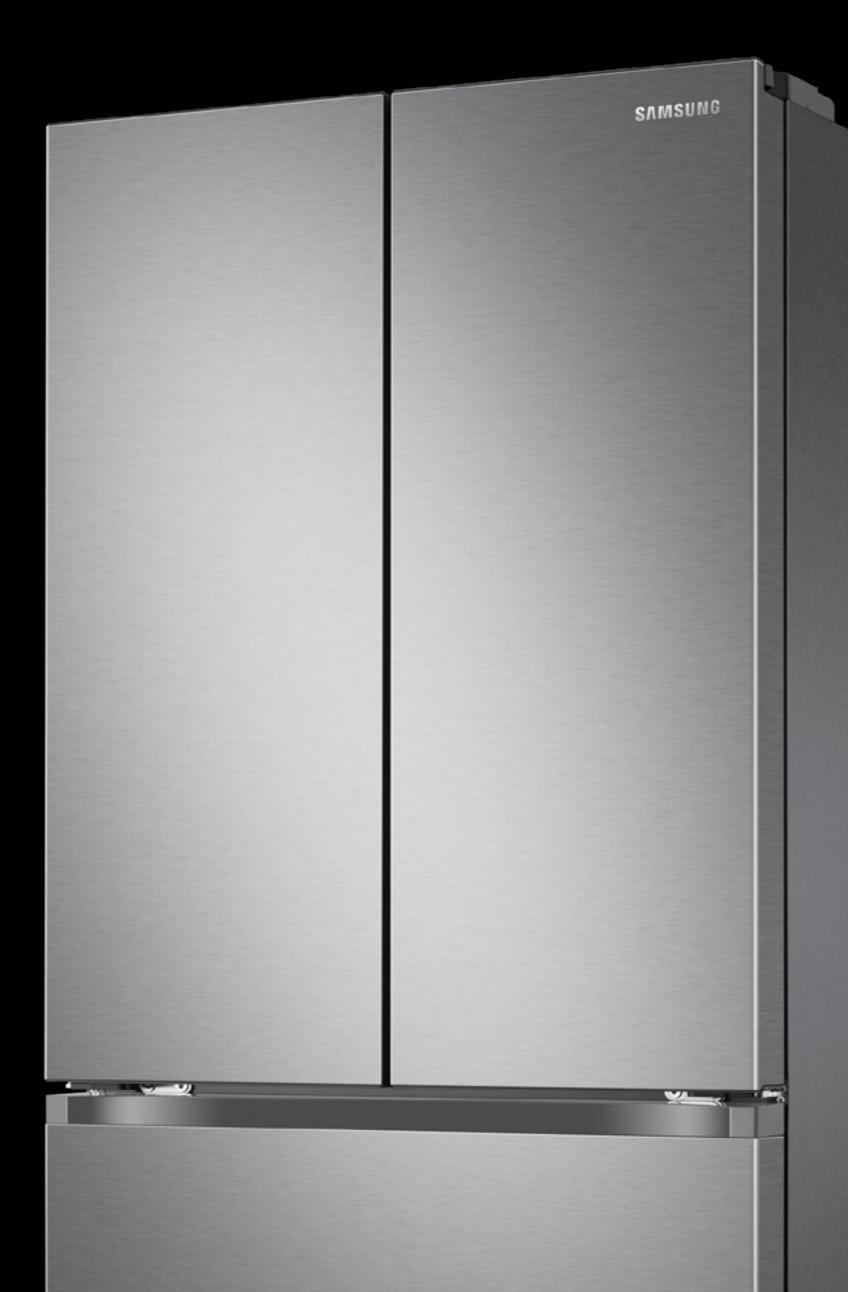

#### **Product Title**

18 cu. ft. Smart Counter Depth 3-Door French Door Refrigerator

#### **Product Description (122 characters)**

33" wide Smart Counter Depth 3-Door French Door Refrigerator with a modern look that blends seamlessly into your kitchen.

#### **Available Colors**

**Fingerprint Resistant Black Stainless Steel**RF18A5101SR

**Fingerprint Resistant Stainless Steel**RF18A5101SG

Fingerprint Resistant
White
RF18A5101WW