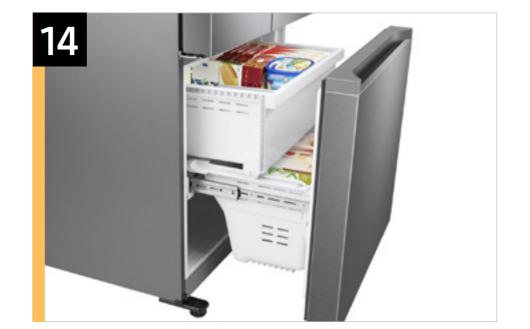

| Features and Benefits - RF18A5101 (continued) |                                  |                                                                             |                                       |                                                                  |
|-----------------------------------------------|----------------------------------|-----------------------------------------------------------------------------|---------------------------------------|------------------------------------------------------------------|
| Headline                                      | Feature Name                     | Long Body Copy                                                              | Short Body Copy                       | Associated Image                                                 |
| N/A                                           | Fingerprint Resistant<br>Finish  | A finish that withstands everyday smudges, so you spend less time cleaning. | Less smudging means<br>less cleaning. | Fingerprint Resistant                                            |
| N/A                                           | Twin Cooling Plus®               | Independent fridge and freezer controls<br>keep food fresher, longer.       | Keeps food fresher,<br>longer.        |                                                                  |
| N/A                                           | Accessibility<br>(ADA Compliant) | Easy-to-reach controls for everyone.                                        | Easy-to-reach controls.               | Fridge  Freezer  Freezer  Freezer  Freezer  Freezer  Smortthings |