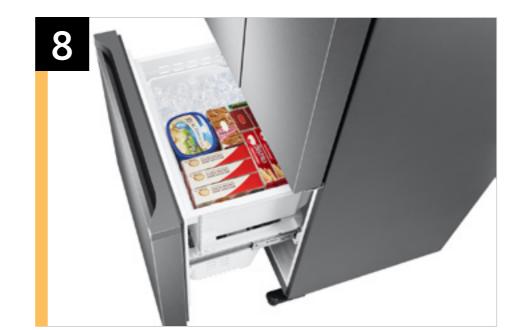

| Features and Benefits - RF18A5101 (continued) |                     |                                                                                                                                   |                                                                            |                                        |
|-----------------------------------------------|---------------------|-----------------------------------------------------------------------------------------------------------------------------------|----------------------------------------------------------------------------|----------------------------------------|
| Headline                                      | Feature Name        | Long Body Copy                                                                                                                    | Short Body Copy                                                            | Associated Image                       |
| N/A                                           | LED Lighting        | LED lighting designed to beautifully light up the interior of your fridge so you can quickly spot what you want.                  | LED lighting designed to beautifully light up the interior of your fridge. | l Co                                   |
| On-demand cooling                             | Power Cool & Freeze | Quickly freeze or chill your food with the Power Freeze or Power Cool options – lowers the temperature with the push of a button. | Fast cooling and freezing on demand.                                       | Power Cost  January  Power Francis and |