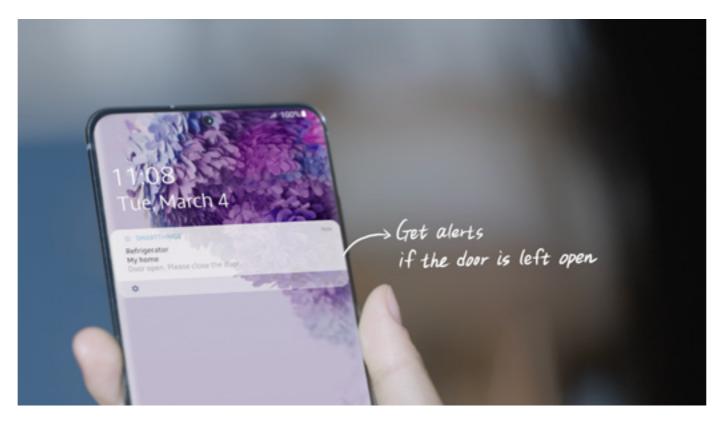

# Product Messaging

| Features and Benefits - RF18A5101               |                        |                                                                                                                                                                                                                                    |                                                                                                                 |                                                                                                                                                                                                                                                                                                                                                                                                                                                                                                                                                                                                                                                                                                                                                                                                                                                                                                                                                                                                                                                                                                                                                                                                                                                                                                                                                                                                                                                                                                                                                                                                                                                                                                                                                                                                                                                                                                                                                                                                                                                                                                                                |
|-------------------------------------------------|------------------------|------------------------------------------------------------------------------------------------------------------------------------------------------------------------------------------------------------------------------------|-----------------------------------------------------------------------------------------------------------------|--------------------------------------------------------------------------------------------------------------------------------------------------------------------------------------------------------------------------------------------------------------------------------------------------------------------------------------------------------------------------------------------------------------------------------------------------------------------------------------------------------------------------------------------------------------------------------------------------------------------------------------------------------------------------------------------------------------------------------------------------------------------------------------------------------------------------------------------------------------------------------------------------------------------------------------------------------------------------------------------------------------------------------------------------------------------------------------------------------------------------------------------------------------------------------------------------------------------------------------------------------------------------------------------------------------------------------------------------------------------------------------------------------------------------------------------------------------------------------------------------------------------------------------------------------------------------------------------------------------------------------------------------------------------------------------------------------------------------------------------------------------------------------------------------------------------------------------------------------------------------------------------------------------------------------------------------------------------------------------------------------------------------------------------------------------------------------------------------------------------------------|
| Headline                                        | Feature Name           | Long Body Copy                                                                                                                                                                                                                     | Short Body Copy                                                                                                 | Associated Image                                                                                                                                                                                                                                                                                                                                                                                                                                                                                                                                                                                                                                                                                                                                                                                                                                                                                                                                                                                                                                                                                                                                                                                                                                                                                                                                                                                                                                                                                                                                                                                                                                                                                                                                                                                                                                                                                                                                                                                                                                                                                                               |
| Seamlessly designed for a modern, built-in look | Counter Depth          | Built-in look for a seamless fit. The smooth and streamlined exterior design features beautiful flat doors and easy-to-open recessed handles that blend seamlessly into your cabinetry, adding function and style to your kitchen. | Modern, built-in look that blends seamlessly into your kitchen.                                                 |                                                                                                                                                                                                                                                                                                                                                                                                                                                                                                                                                                                                                                                                                                                                                                                                                                                                                                                                                                                                                                                                                                                                                                                                                                                                                                                                                                                                                                                                                                                                                                                                                                                                                                                                                                                                                                                                                                                                                                                                                                                                                                                                |
| Stay connected, anywhere, anytime               | Wi-Fi Enabled          | Use the SmartThings App* on your smartphone to control the temperature and monitor your refrigerator remotely.  *Available on Android and iOS devices. A Wi-Fi connection and a Samsung account are required.                      | Control and monitor your fridge remotely.                                                                       | For the Authority of th |
| ENERGY STAR® Certified                          | ENERGY STAR® Certified | Eco-friendly and energy-efficient.*  *Visit www.energystar.gov for more information on ENERGY STAR® guidelines.                                                                                                                    | Eco-friendly and energy-efficient.*  *Visit www.energystar.gov for more information on ENERGY STAR® guidelines. | ENERGY STAR                                                                                                                                                                                                                                                                                                                                                                                                                                                                                                                                                                                                                                                                                                                                                                                                                                                                                                                                                                                                                                                                                                                                                                                                                                                                                                                                                                                                                                                                                                                                                                                                                                                                                                                                                                                                                                                                                                                                                                                                                                                                                                                    |