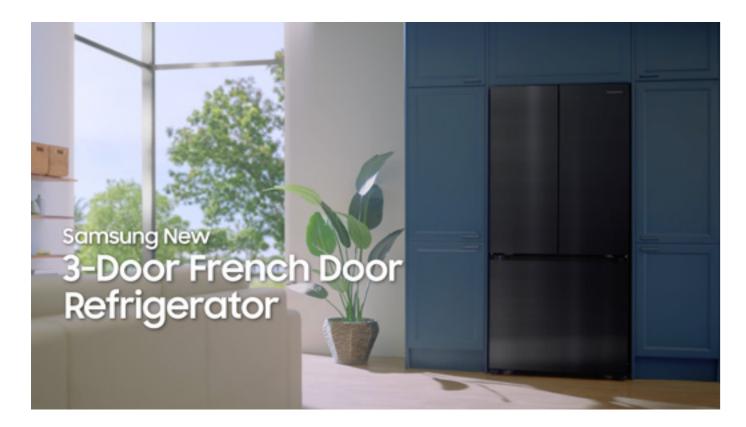

#### **Product Title**

18 cu. ft. Smart Counter Depth 3-Door French Door Refrigerator

#### **Product Description (122 characters)**

33" wide Smart Counter Depth 3-Door French Door Refrigerator with a modern look that blends seamlessly into your kitchen.