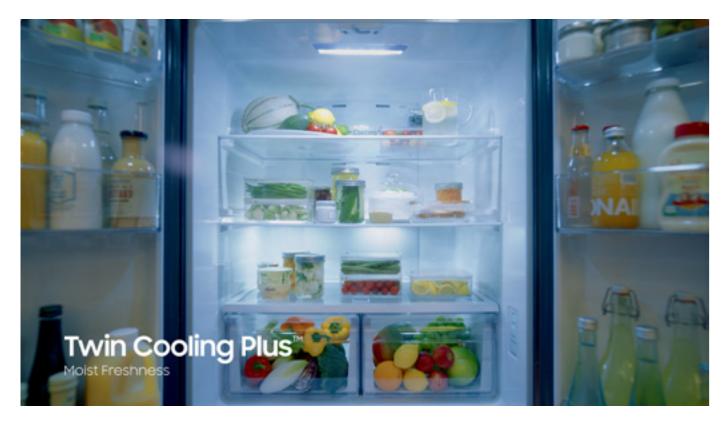

| Features and Benefits - RF18A5101 (continued) |                                  |                                                                             |                                       |                                                                  |
|-----------------------------------------------|----------------------------------|-----------------------------------------------------------------------------|---------------------------------------|------------------------------------------------------------------|
| Headline                                      | Feature Name                     | Long Body Copy                                                              | Short Body Copy                       | Associated Image                                                 |
| N/A                                           | Fingerprint Resistant<br>Finish  | A finish that withstands everyday smudges, so you spend less time cleaning. | Less smudging means<br>less cleaning. | Fingerprint Resistant                                            |
| N/A                                           | Twin Cooling Plus®               | Independent fridge and freezer controls<br>keep food fresher, longer.       | Keeps food fresher,<br>longer.        |                                                                  |
| N/A                                           | Accessibility<br>(ADA Compliant) | Easy-to-reach controls for everyone.                                        | Easy-to-reach controls.               | Fridge  Freezer  Freezer  Freezer  Freezer  Freezer  Smortthings |