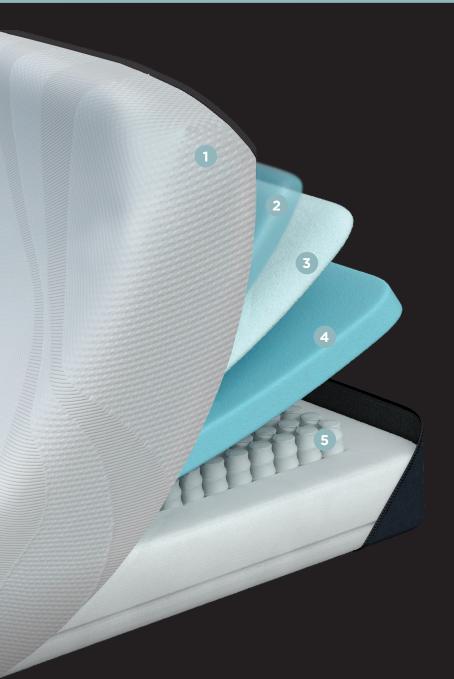

### **HYBRID MEDIUM • 11" PROFILE**

- Premium Fabric Cover
  Super-Stretch cover with moisture wicking fibres
  to draw moisture away from the body to help keep
  sleepers dry and comfortable.
- Temperature Control beneath the cover
  Cool-To-The-Touch phase change material just
  beneath the cover draws heat away from the body
  to help keep sleepers comfortable during the night.
- TEMPUR-ES® Comfort Layer
  Softer feel works in combination with other materials to support and relax.
- Original TEMPUR® Support Layer
  Advanced adaptability that automatically responds to your body temperature, weight and shape for truly personalized comfort and support.
- 5 **Hybrid Technology**1000+ premium spring coils designed in-house to work with TEMPUR material.