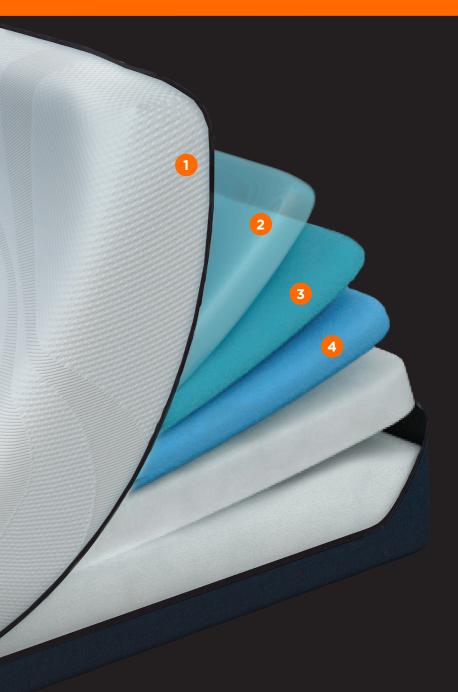

# TEMPUR-ALIGN™

# 3

### **SOFT • 10" PROFILE**

- 1 Premium Fabric Cover
  Super-Stretch cover with moisture wicking
  fibres to draw moisture away from the
  body to help keep sleepers dry and
  comfortable.
- 2 TEMPUR-ES® Comfort Layer
  Slip into a cushioning sleep with softer top layers of TEMPUR® material
- 3 Base Layer
  Serves as the support core for the
  TEMPUR® layers and helps disperse the
  heat from the mattress.