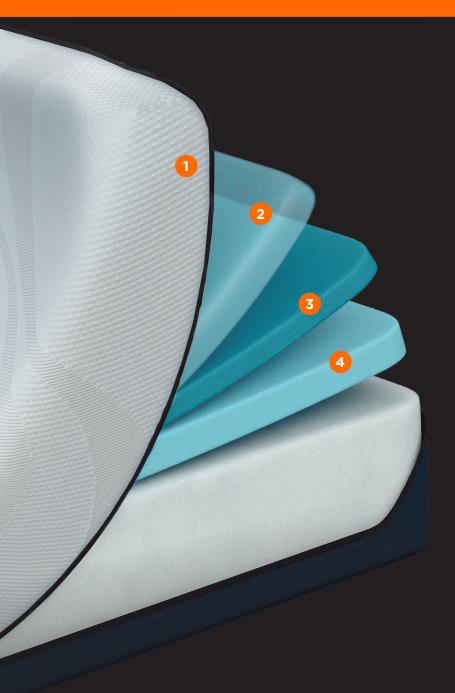

### **SOFT • 10" PROFILE**

- 1 Premium Fabric Cover
  Super-Stretch cover with moisture wicking
  fibres to draw moisture away from the
  body to help keep sleepers dry and
  comfortable.
- 2 TEMPUR-ES® Comfort Layer
  Slip into a cushioning sleep with softer top layers of TEMPUR® material
- 3 Base Layer
  Serves as the support core for the
  TEMPUR® layers and helps disperse the
  heat from the mattress.