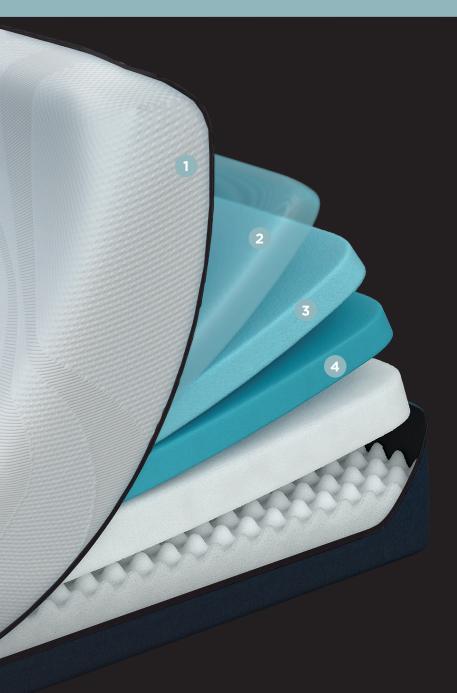

### **MEDIUM • 11" PROFILE**

- Premium Fabric Cover
  Super-Stretch cover with moisture wicking fibres
  to draw moisture away from the body to help keep
  sleepers dry and comfortable.
- Temperature Control beneath the cover
  Cool-To-The-Touch phase change material just
  beneath the cover draws heat away from the body
  to help keep sleepers comfortable during the night.
- TEMPUR-ES® Material
  Slip into a cushioning sleep with softer top layers of TEMPUR material.
- Original TEMPUR® Support Layer

  Advanced adaptability that automatically responds to your body temperature, weight and shape for truly personalized comfort and support.
- 5 Base Layer
  Serves as the support core for the TEMPUR® layers and helps disperse the heat from the mattress.