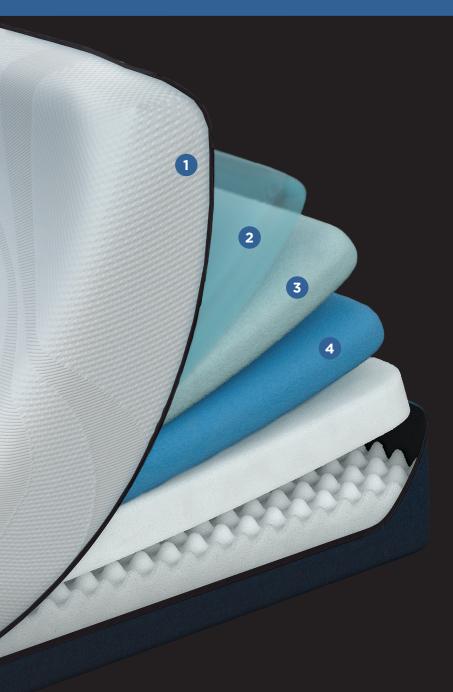

# TEMPUR-ALIGN™

### **MEDIUM • 11" PROFILE**

- Premium Fabric Cover
  Super-Stretch cover with moisture wicking fibres
  to draw moisture away from the body to help keep
  sleepers dry and comfortable.
- Temperature Control beneath the cover
  Cool-To-The-Touch phase change material just
  beneath the cover draws heat away from the body
  to help keep sleepers comfortable during the night.
- TEMPUR-ES® Material
  Slip into a cushioning sleep with softer top layers of TEMPUR material.
- Original TEMPUR® Support Layer

  Advanced adaptability that automatically responds to your body temperature, weight and shape for truly personalized comfort and support.
- 5 Base Layer
  Serves as the support core for the TEMPUR® layers and helps disperse the heat from the mattress.