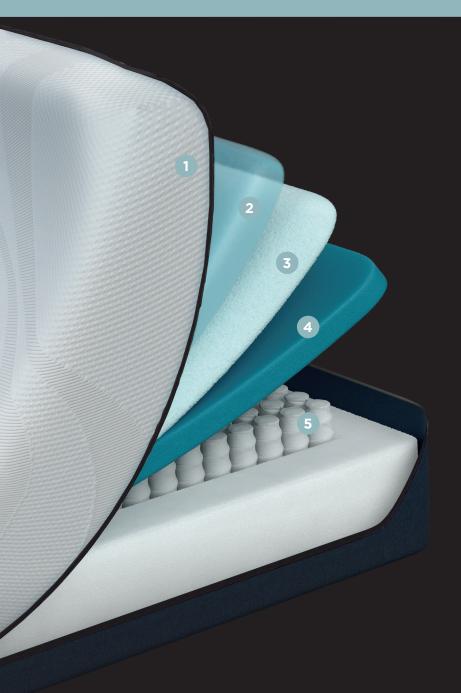

# TEMPUR-ALIGN™

### **MEDIUM • 11" PROFILE**

- Premium Fabric Cover
  Super-Stretch cover with moisture wicking fibres
  to draw moisture away from the body to help keep
  sleepers dry and comfortable.
- Temperature Control beneath the cover
  Cool-To-The-Touch phase change material just
  beneath the cover draws heat away from the body
  to help keep sleepers comfortable during the night.
- TEMPUR-ES® Material
  Slip into a cushioning sleep with softer top layers of TEMPUR material.
- Original TEMPUR® Support Layer

  Advanced adaptability that automatically responds to your body temperature, weight and shape for truly personalized comfort and support.
- 5 Base Layer
  Serves as the support core for the TEMPUR® layers and helps disperse the heat from the mattress.