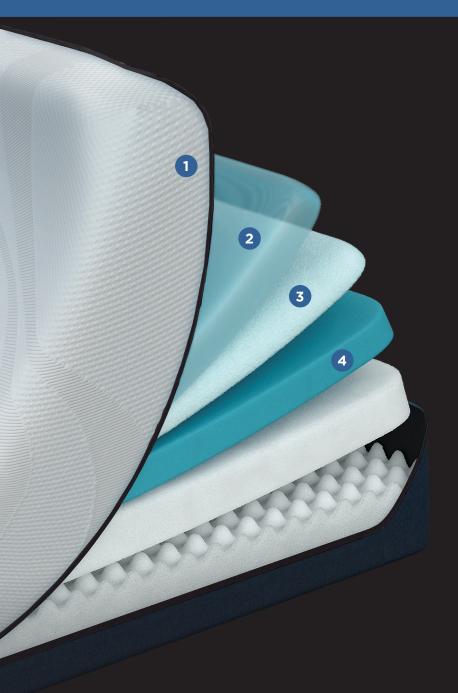

# TEMPUR-ALIGN™

# 3

### **SOFT • 10" PROFILE**

- 1 Premium Fabric Cover
  Super-Stretch cover with moisture wicking
  fibres to draw moisture away from the
  body to help keep sleepers dry and
  comfortable.
- 2 TEMPUR-ES® Comfort Layer
  Slip into a cushioning sleep with softer top layers of TEMPUR® material
- 3 Base Layer
  Serves as the support core for the
  TEMPUR® layers and helps disperse the
  heat from the mattress.