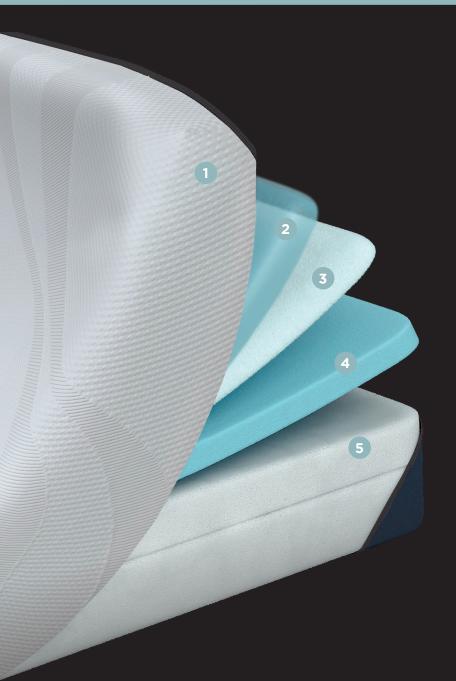

### **SOFT • 10" PROFILE**

- 1 Premium Fabric Cover
  Super-Stretch cover with moisture wicking
  fibres to draw moisture away from the
  body to help keep sleepers dry and
  comfortable.
- 2 TEMPUR-ES® Comfort Layer
  Slip into a cushioning sleep with softer top layers of TEMPUR® material
- 3 Base Layer
  Serves as the support core for the
  TEMPUR® layers and helps disperse the
  heat from the mattress.