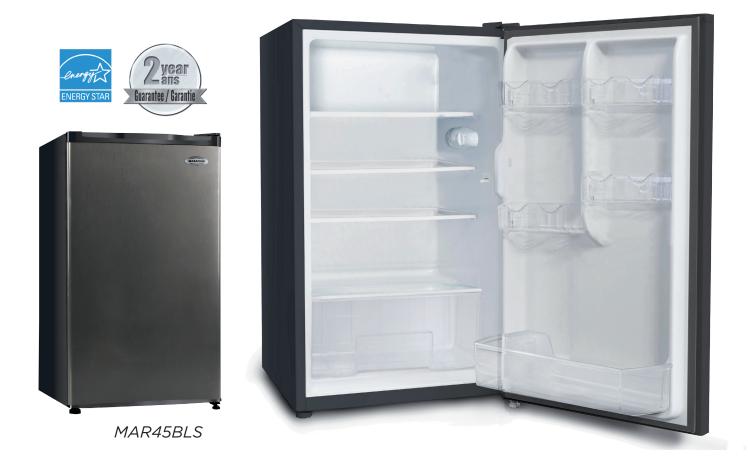

Ideal for an apartment, house or student residence. This 4.4 cu. ft. EnergyStar approved all refrigerator features 2.5 tempered glass slide-out shelves, adjustable CanBin door storage and automatic defrost operation with a hidden cooling system.

|                              | MAR45                                                        |
|------------------------------|--------------------------------------------------------------|
| Configuration                | Deluxe All Refrigerator                                      |
| Total capacity               | 4.5 cu.ft.                                                   |
| Door Storage                 | 3 full width door rails                                      |
| Tempered Glass Shelves       | One (1) full & two (2) 1/2 width adjustable glass shelves    |
| Vegetable / Fruit Crisper(s) | 1 (Clear)                                                    |
| CanBins™                     | Yes                                                          |
| Reversible door              | Yes                                                          |
| Defrost cycle                | Automatic                                                    |
| Interior Light               | Yes                                                          |
| Colour                       | White on white (W)   Black steel (BLS)                       |
| Energy Star Certified        | Yes                                                          |
| Dimensions (WxDxH)           | 21 5/8" x 22 13/16" x 33 1/4"                                |
|                              | Guelph, Ontario, Canada, NIC 0A1<br>www.stirlingmarathon.com |