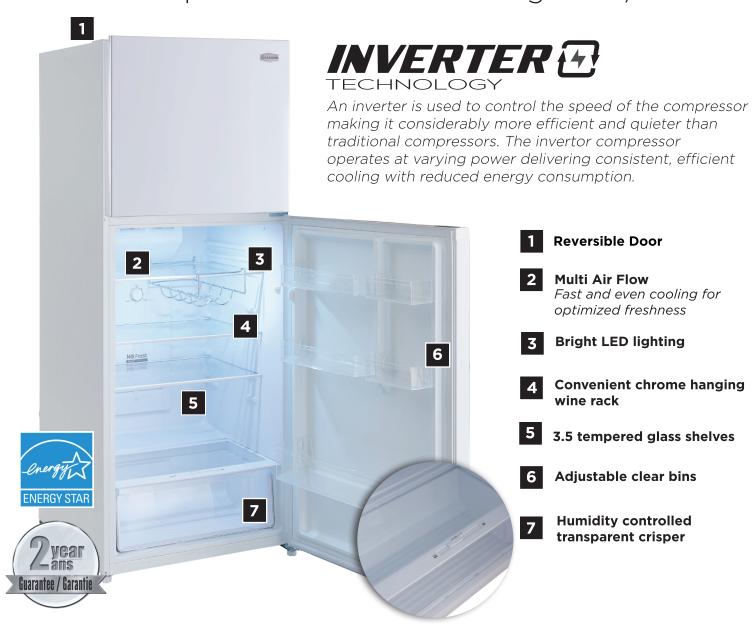

## MFF150 | 15 cu.ft. Frost Free Refrigerator/Freezer

|                               | MFF150W                                               |
|-------------------------------|-------------------------------------------------------|
| Configuration                 | Top Mount Refrigerator                                |
| Total Capacity                | 14.5 cu.ft.                                           |
| Defrost Type                  | Frost Free Refrigerator                               |
| Multi-air-flow                | Yes - Circulates the air through mutiple placed vents |
| Vegetable / Fruit Crisper(s)  | Full width (clear) with tempered glass cover          |
| <b>Tempered Glass Shelves</b> | 3 adjustable tempered glass shelved                   |
| Reversible Door               | Yes                                                   |
| Wine Rack                     | Yes-2 bottle chrome hanging                           |
| Freezer Convenient            | Removable glass freezer shelf with Multi-air-flow     |
| Interior Light                | Bright and energy efficient LED Interior Light        |
| Colour                        | White on white (W)                                    |
| Dimensions (WxDxH)            | 27 9/16" x 27 9/16" x 66 1/8"                         |