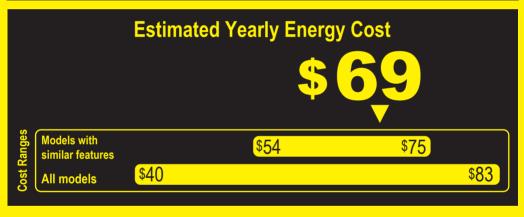

Compare ONLY to other labels with yellow numbers.

Labels with yellow numbers are based on the same test procedures.

- Your cost will depend on your utility rates and use.
- · Both cost ranges based on models of similar size capacity.
- Models with similar features have automatic defrost, bottom-mounted freezer, and no through-the-door ice.
- Estimated energy cost based on a national average electricity cost of 12 cents per kWh.