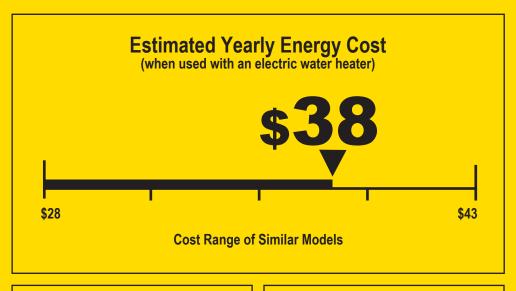

270<sub>kWh</sub>

**Estimated Yearly Electricity Use** 

**\$27** 

Estimated Yearly Energy Cost (when used with a natural gas water heater)

Your cost will depend on your utility rates and use.

- Cost range based only on standard capacity models.
- Estimated energy cost based on four wash loads a week and a national average electricity cost of 14 cents per kWh and natural gas cost of \$1.21 per therm.
- For more information, visit www.ftc.gov/energy.