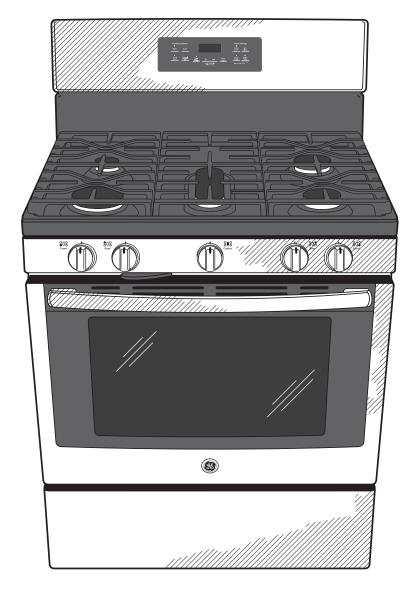

# JGB660EEJ/FEJ

GE® 30" Free-Standing Gas Range

### GE® 30" Free-Standing Gas Range

#### **FEATURES AND BENEFITS**

Edge-to-edge cooktop – A large, continuous cooking surface gives you extra room for pots and pans of all sizes and lets cookware move easily from burner to burner

 $18,\!000$  BTU Power Boil burner – Boil water fast with intense heat from this  $18,\!000$  BTU burner

Center oval burner – Large oval fifth burner is ideal for griddle or odd-size cookware

Precise Simmer burner - Delicate foods don't burn with low, even heat

Self-clean oven - Cleans the oven cavity without the need for scrubbing

5.0 cu. ft. oven capacity - Cook more dishes at once

Heavy cast, dishwasher safe grates - Easily and safely clean grates in the dishwasher

Model JGB660EEJES - Slate

Model JGB660FEJDS - Black slate