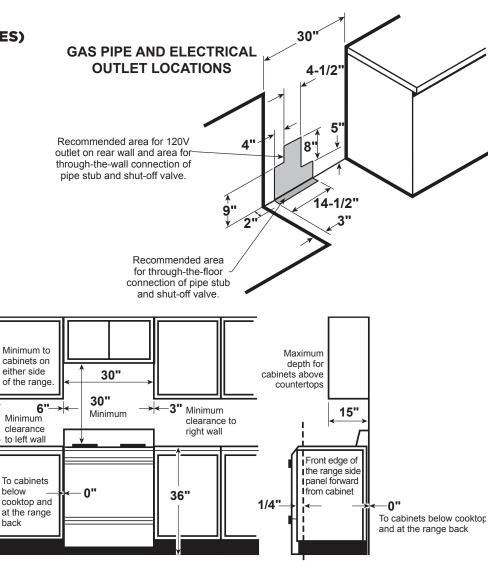

#### **DIMENSIONS AND INSTALLATION INFORMATION (IN INCHES)**

ELECTRICAL RATING: 120V, 60Hz, 15A

**INSTALLATION INFORMATION:** Before installing, consult installation instructions packed with product for current dimensional data.

All GE Appliances ranges are equipped with an Anti-Tip device. The installation of this device is an important, required step in the installation of the range.

18"

back