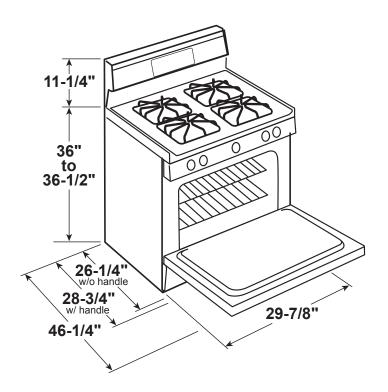

#### **DIMENSIONS AND INSTALLATION INFORMATION (IN INCHES)**

ELECTRICAL RATING: 120V, 60Hz, 15A

**INSTALLATION INFORMATION:** Before installing, consult installation instructions packed with product for current dimensional data.