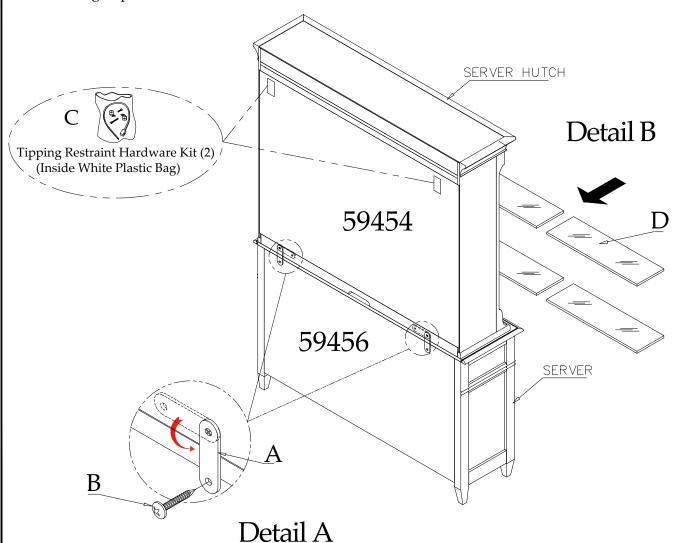

## Myra Entertainment Assembly Instructions

Page 1 of 1

Made in Viet Nam

Components and Hardware List

Mending Plate

(a) 2 m

2 pcs.

Anti-tipping Restraint Kit

© 2 pcs.

Be sure to check all packing material carefully for small parts, which may have come loose inside the carton during shipment.

- 1. Carefully Place the Server Hutch onto top of the Server. Using the Mending Plates (A) and Wood Screw (B) to connect the pieces together, as shown in **Detail A**.
- 2. Place all glass shelves (D) in to the shelf frame inside of the Server Hutch, as shown in **Detail B.**