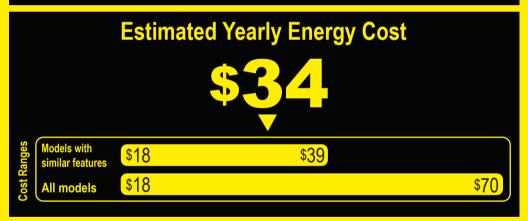

## e Service

Compare ONLY to other labels with yellow numbers. Labels with yellow numbers are based on the same test procedures.

**TERGYGU** 

- Your cost will depend on your utility rates and use.
- Both cost ranges based on models of similar size capacity.
- Models with similar features have automatic defrost, side-mounted freezer, and no through-the-door ice.
- Estimated energy cost based on a national average electricity cost of 12 cents per kWh.