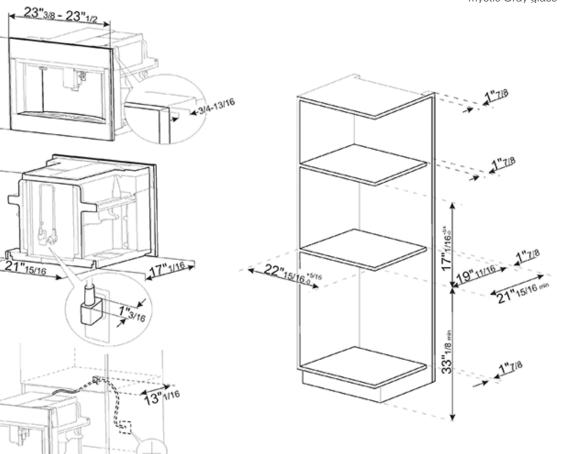

### GENERAL SPECIFICATIONS

Dimensions (HxWxD): 17 13/16" x 23 1/2" x 18 1/4" Water tank capacity: 81 oz Coffee bean container capacity: 0.77 lbs

SMEG U.S.A. INC. A&D BUILDING 150 EAST 58th STREET, 7th FLOOR NEW YORK, NY, 10155 Tel. +1 212 265 5378 Fax +1 212 265 5945

**CMSU4104S** 

linea

<u>"1</u>\_

17"1/16-17"13/16

16"13/16

24"" mystic Gray glass

SMEG U.S.A. INC. A&D BUILDING 150 EAST 58th STREET, 7th FLOOR NEW YORK, NY, 10155 Tel. +1 212 265 5378 Fax +1 212 265 5945