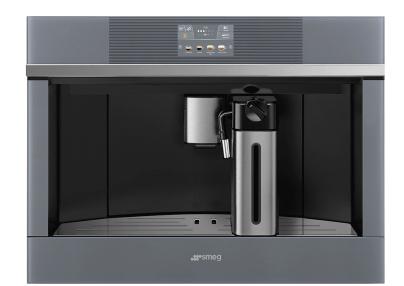

#### linea

24" Fully-automatic built-in coffee system

EAN13: 8017709278526 AESTHETIC

Linea Design "Mystic-gray" glass finish Full-color TFT touch screen display 4 LED lights

### GENERAL SPECIFICATIONS

Dimensions (HxWxD): 17 13/16" x 23 1/2" x 18 1/4" Water tank capacity: 81 oz Coffee bean container capacity: 0.77 lbs