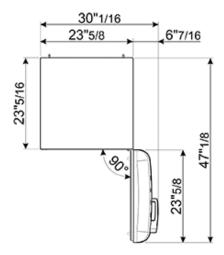

#### TECHNICAL FEATURES

Energy consumption: 230 kWh/year

Voltage: 120 V Frequency: 60 Hz Noise level: 38 dB(A)

Dimensions (HxWxD): 60 1/4" x 23 2/3" x 30 1/4" (handle included)

Dimensions (with door opened to 90°) (HxWxD): 60 1/4" x 30 1/16" x 47 1/8"