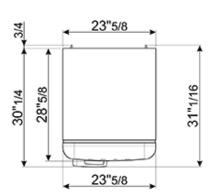

#### TECHNICAL FEATURES

Energy consumption: 230 kWh/year

Voltage: 120 V Frequency: 60 Hz Noise level: 38 dB(A)

Dimensions (HxWxD): 60 1/4" x 23 2/3" x 30 1/4" (handle included)

Dimensions (with door opened to 90°) (HxWxD): 60 1/4" x 30 1/16" x 47 1/8"