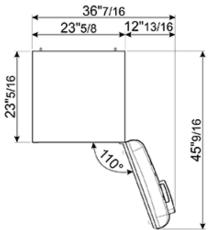

#### TECHNICAL FEATURES

Energy consumption: 230 kWh/year

Voltage: 120 V Frequency: 60 Hz Noise level: 38 dB(A)

Dimensions (HxWxD): 60 1/4" x 23 2/3" x 30 1/4" (handle included)

Dimensions (with door opened to 90°) (HxWxD): 60 1/4" x 30 1/16" x 47 1/8"