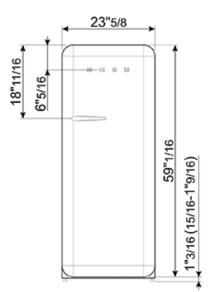

#### TECHNICAL FEATURES

Energy consumption: 230 kWh/year

Voltage: 120 V Frequency: 60 Hz Noise level: 38 dB(A)

Dimensions (HxWxD): 60 1/4" x 23 2/3" x 30 1/4" (handle included)

Dimensions (with door opened to 90°) (HxWxD): 60 1/4" x 30 1/16" x 47 1/8"