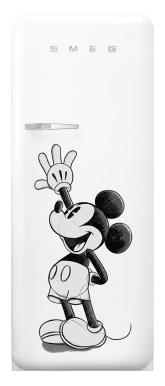

# 50's Retro style

'50s Style fridge with ice compartment, Special Edition Mickey Mouse Design, Right-hand hinge, 24" in-width

EAN13: 8017709286286 REFRIGERATOR

Multiflow Cooling System

Fresh food capacity: 9 cu ft

## FAB28URDMM4

50's Retro style

fridge free standing Mickey Mouse 24""