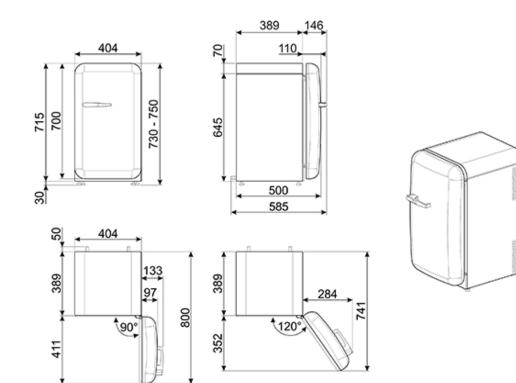

#### DIMENSIONS

Dimensions (HxWxD): 29 1/8" x 15 7/8" x 19 11/16"

Capacity: 1.34 cu. ft.

Net Weight: 46 lbs.