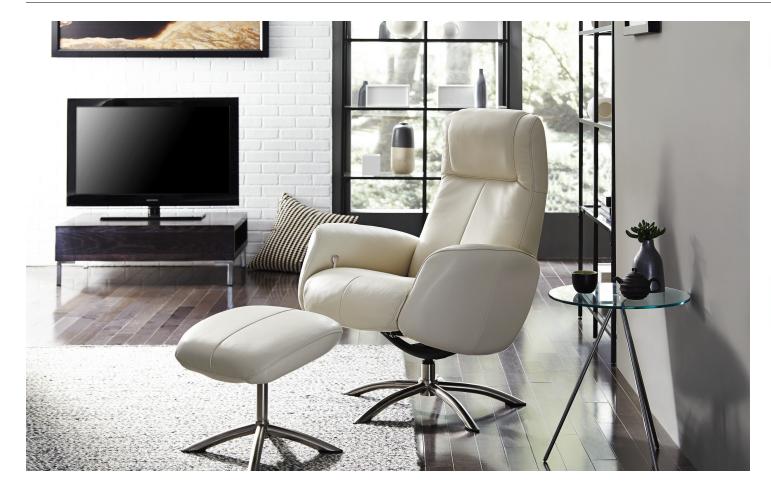

# **PALLISER**

STANDARD PREMIUM FOAM

OTTOMAN INCLUDED

MANUAL LEVER

BRUSHED ALUMINUM BASE

## **DIMENSIONS**

Seat Depth: 21" / 52 cm Seat Height: 19" / 48 cm Arm Depth: 24" / 62 cm Arm Height: 24" / 60 cm Reclined Depth: 41" / 103 cm

Dimensions shown as Width x Depth x Height.

Dimensions are correct at the time of printing and are subject to change without notice. Actual measurements for each item may vary from what is shown here. Please allow up to a +/- 1 inch difference. Availability may vary by region.