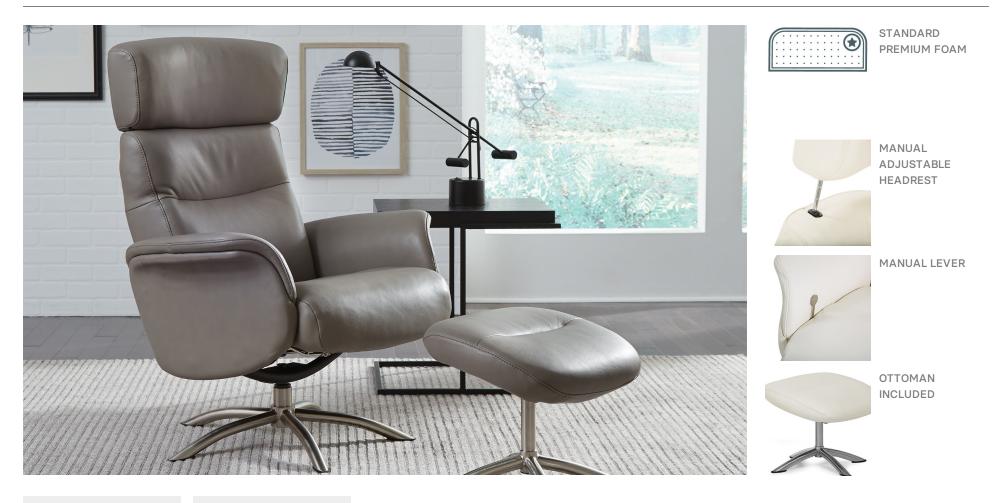

### SEATING COMFORT

Back Suspension: Sinuous springs to provide premium comfort and support.

Seat Suspension: Heavy gauge sinuous springs, engineered to provide premium comfort and endurance.

FUNCTION

handle

## COVERS

Tension knob controls the rate of recline or locks in the ideal position Manual recline with discreet inside

Leather Fabric

Measurements displayed here represent the standard for this series. Some pieces may vary. Options and Add-ons may have an upcharge.

## DIMENSIONS

Seat Depth: 20" / 50 cm Seat Height: 19" / 48 cm Arm Depth: 23" / 59 cm Arm Height: 24" / 60 cm Reclined Depth: 43" / 108 cm

Dimensions shown as Width x Depth x Height.

Dimensions are correct at the time of printing and are subject to change without notice. Actual measurements for each item may vary from what is shown here. Please allow up to a +/- 1 inch difference. Availability may vary by region.