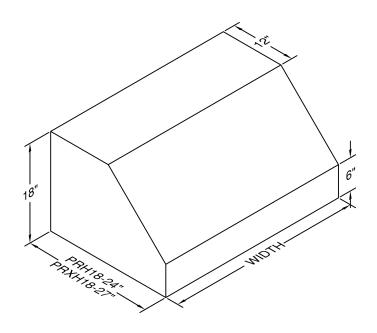

Special Notes: LED GU10 lighting. M600 and M1200 blowers are sold separately. Features stainless steel baffle filters.

| WIDTH:    | 30"       |  |  |  |
|-----------|-----------|--|--|--|
| DEPTH:    | 24"       |  |  |  |
| HEIGHT:   | 18"       |  |  |  |
| CFM:      | See Chart |  |  |  |
| SONES:    | N/A       |  |  |  |
| AMPS:     | See Chart |  |  |  |
| # LIGHTS: | 2         |  |  |  |