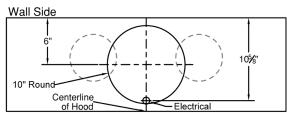

# **CONNECTION DIAGRAM**

# Wall Side 5 6" Round Centerline of Hood

M600 & M1200 Connection Diagrams