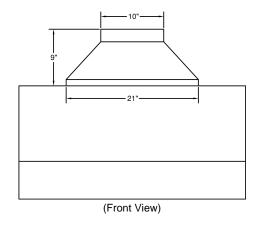

# VP566 Transition Details (Included with M1200)

Duct Cover

**REC. MOUNTING HEIGHT\*** 

Optional

\* Exceeding recommended mounting height may compromise performance.