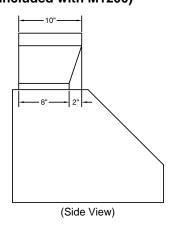

# VP566 Transition Details (Included with M1200)

Duct Cover

**REC. MOUNTING HEIGHT\*** 

Optional

\* Exceeding recommended mounting height may compromise performance.