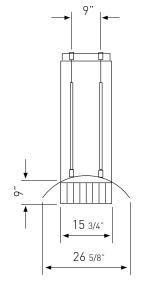

\*\*\*Mounting height refers to distance between top of a 36" tall cooking surface and bottom of hood.