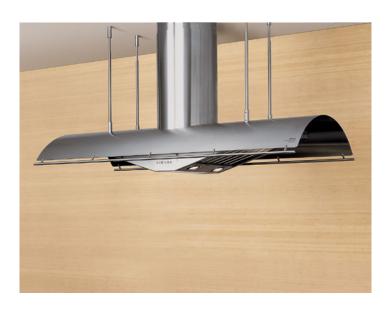

## TDAPF7F

ISLAND

DESIGNER: FU-TUNG CHENG Our first island range hood, the light and airy Trapeze is a streamlined reprieve from its bulky, conventional counterparts. Using a sleek suspension structure, the Trapeze seems to float in midair. Now featuring the most advanced Bloom™ HD LED lighting and a graceful, slow-curve canopy, the Trapeze is more than a focal point—it's a statement.