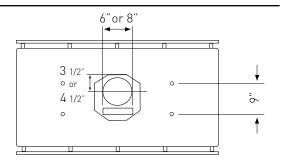

<sup>\*</sup>Blower sold separately.

\*\*10" round duct connects to external and in-line blower. Must transition from 10" to 8" before duct passes through ceiling. A 10" to 8" adapter is included with external and in-line blowers.