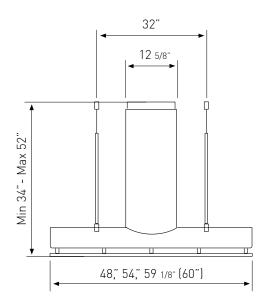

\*\*\*Mounting height refers to distance between top of a 36" tall cooking surface and bottom of hood.