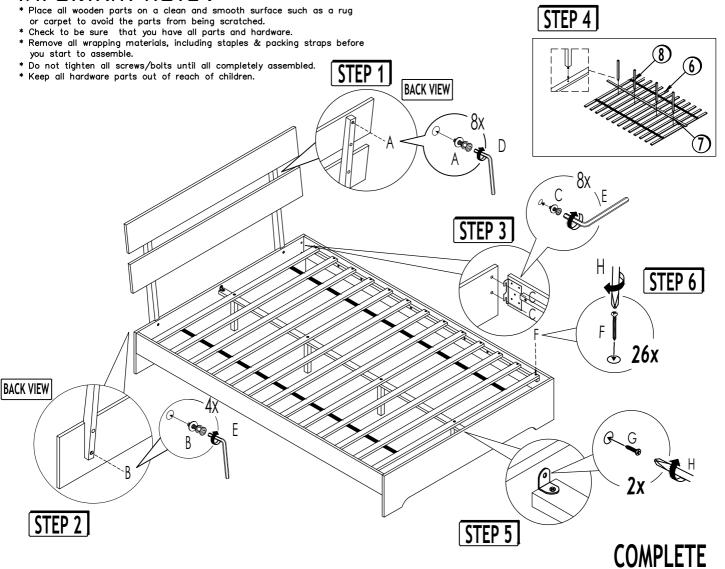

## ASSEMBLY INSTRUCTIONS B6980-Q-BED ATTICUS QUEEN BED

## **CRWN**

| (BOX 1) - BOX OF QUEEN BED |                 |        |     |               |                                                     |          |     |
|----------------------------|-----------------|--------|-----|---------------|-----------------------------------------------------|----------|-----|
| PARTS LIST                 |                 |        |     | HARDWARE LIST |                                                     |          |     |
| NO.                        | DESCRIPTION     | SKETCH | QTY | NO.           | DESCRIPTION                                         | SKETCH   | QTY |
| 1                          | HEADBOARD PANEL |        | 2   | A             | JCBB ( M6 x 35mm )<br>W/FLAT WASHER & SPRING WASHER | 0        | 8   |
| 2                          | HEADBOARD LEG   |        | 2   | В             | JCBB ( M8 x 40mm )<br>W/FLAT WASHER & SPRING WASHER | 0        | 4   |
| 3                          | HEADBOARD RAIL  |        | 1   | С             | JCBB ( M8 x 16mm )<br>W/FLAT WASHER                 | <b>9</b> | 8   |
| 4                          | FOOTBOARD RAIL  |        | 1   | D             | ALLEN KEY (M4)                                      |          | 1   |
| 5                          | SIDE RAIL       |        | 2   | Е             | ALLEN KEY (M5)                                      |          | 1   |
| 6                          | SLATS ROLL      |        | 1   | F             | PH. RATTAN SCREW (M4 x 25mm)                        |          | 26  |
| 7                          | CENTER RAIL     |        | 1   | G             | CSK SREW M3.5 x 12mm                                | 0        | 2   |
| 8                          | VERTICAL LEG    |        | 4   | Н             | SCREW DRIVER (*)                                    |          | 1   |

## **IMPORTANT NOTE:**

\*The manufacturer does not provide item H.