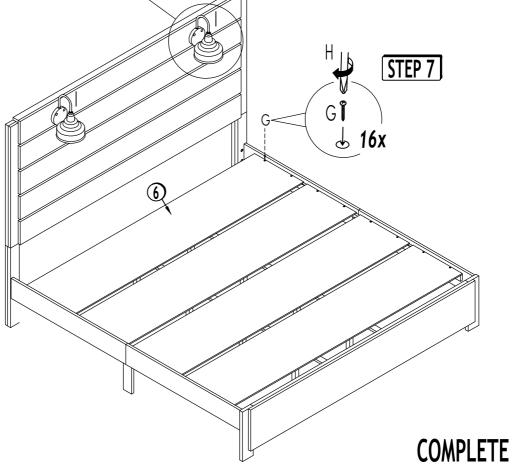

### **CRWN**

| (BOX 1) - BOX OF KING BED |                         |          |     |                                            |                                                     |            |     |  |  |  |
|---------------------------|-------------------------|----------|-----|--------------------------------------------|-----------------------------------------------------|------------|-----|--|--|--|
|                           | PARTS LIST              |          |     |                                            | HARDWARE LIST                                       |            |     |  |  |  |
| NO.                       | DESCRIPTION             | SKETCH   | QTY | NO.                                        | DESCRIPTION                                         | SKETCH     | QTY |  |  |  |
| 1                         | HEADBOARD PANEL         |          | 1   | A                                          | JCBB ( M6 x 30mm )<br>W/FLAT WASHER & SPRING WASHER | <b>2</b> 8 |     |  |  |  |
| 2                         | HEADBOARD LEG ( $L/R$ ) |          | 2   | В                                          | JCBB ( M8 x 40mm )<br>W/FLAT WASHER & SPRING WASHER | 200        | 6   |  |  |  |
| 3                         | FOOTBOARD               |          | 1   | С                                          | JCBB ( M8 x 20mm )<br>W/FLAT WASHER                 | <b>2</b> 5 | 8   |  |  |  |
| 4                         | SIDE RAIL (L/R)         |          | 4   | D                                          | ALLEN KEY (M4)                                      |            | 1   |  |  |  |
| 5                         | CENTER LEG              |          | 2   | Е                                          | ALLEN KEY (M5)                                      |            | 1   |  |  |  |
| 6                         | DECKING BOARD           |          | 4   | F                                          | PANHEAD SCREW (M4 x 32mm)                           |            | 10  |  |  |  |
| 7                         | SLAT                    |          | 4   | G                                          | PANHEAD SCREW (M3.5 x 20mm)                         |            | 16  |  |  |  |
| 8                         | CENTER RAIL             |          | 2   | Н                                          | SCREW DRIVER (*)                                    |            | 1   |  |  |  |
| 9                         | VERTICAL LEG            | <b>←</b> | 8   | *The manufacturer does not provide item H. |                                                     |            |     |  |  |  |