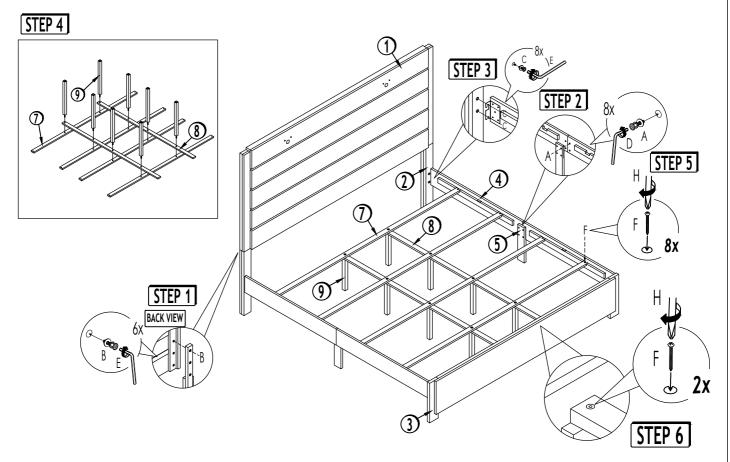

## ASSEMBLY INSTRUCTIONS **B6800-K-BED CARTER KING BED**

### **CRWN**

| (BOX 1) - BOX OF KING BED |                         |          |     |                                            |                                                     |            |     |  |  |  |
|---------------------------|-------------------------|----------|-----|--------------------------------------------|-----------------------------------------------------|------------|-----|--|--|--|
|                           | PARTS LIST              |          |     |                                            | HARDWARE LIST                                       |            |     |  |  |  |
| NO.                       | DESCRIPTION             | SKETCH   | QTY | NO.                                        | DESCRIPTION                                         | SKETCH     | QTY |  |  |  |
| 1                         | HEADBOARD PANEL         |          | 1   | A                                          | JCBB ( M6 x 30mm )<br>W/FLAT WASHER & SPRING WASHER | <b>2</b> 8 |     |  |  |  |
| 2                         | HEADBOARD LEG ( $L/R$ ) |          | 2   | В                                          | JCBB ( M8 x 40mm )<br>W/FLAT WASHER & SPRING WASHER | 200        | 6   |  |  |  |
| 3                         | FOOTBOARD               |          | 1   | С                                          | JCBB ( M8 x 20mm )<br>W/FLAT WASHER                 | <b>2</b> 5 | 8   |  |  |  |
| 4                         | SIDE RAIL (L/R)         |          | 4   | D                                          | ALLEN KEY (M4)                                      |            | 1   |  |  |  |
| 5                         | CENTER LEG              |          | 2   | Е                                          | ALLEN KEY (M5)                                      |            | 1   |  |  |  |
| 6                         | DECKING BOARD           |          | 4   | F                                          | PANHEAD SCREW (M4 x 32mm)                           |            | 10  |  |  |  |
| 7                         | SLAT                    |          | 4   | G                                          | PANHEAD SCREW (M3.5 x 20mm)                         |            | 16  |  |  |  |
| 8                         | CENTER RAIL             |          | 2   | Н                                          | SCREW DRIVER (*)                                    |            | 1   |  |  |  |
| 9                         | VERTICAL LEG            | <b>←</b> | 8   | *The manufacturer does not provide item H. |                                                     |            |     |  |  |  |

The manufacturer does not provide item H.

#### **IMPORTANT NOTE:**

- \* Place all wooden parts on a clean and smooth surface such as a rug or carpet to avoid the parts from being scratched.
  \* Check to be sure that you have all parts and hardware.
  \* Remove all wrapping materials, including staples & packing straps before
- you start to assemble.
- \* Do not tighten all screws/bolts until all completely assembled.
- \* Keep all hardware parts out of reach of children.