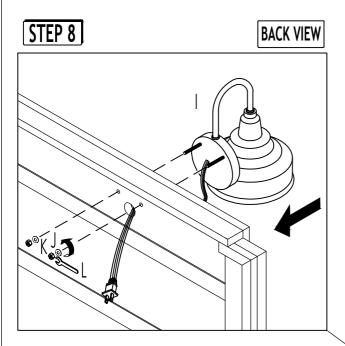

## **CRWN**

| (BOX 2) - BOX OF LAMP |               |        |     |  |  |  |  |  |
|-----------------------|---------------|--------|-----|--|--|--|--|--|
|                       | HARDWARE LIST |        |     |  |  |  |  |  |
| NO.                   | DESCRIPTION   | SKETCH | QTY |  |  |  |  |  |
| I                     | LAMP          |        | 2   |  |  |  |  |  |
| J                     | HEX NUT       | •      | 4   |  |  |  |  |  |
| K                     | FLAT WASHER   | 0      | 4   |  |  |  |  |  |
| L                     | ALLEN WRENCH  | 5/     | 2   |  |  |  |  |  |