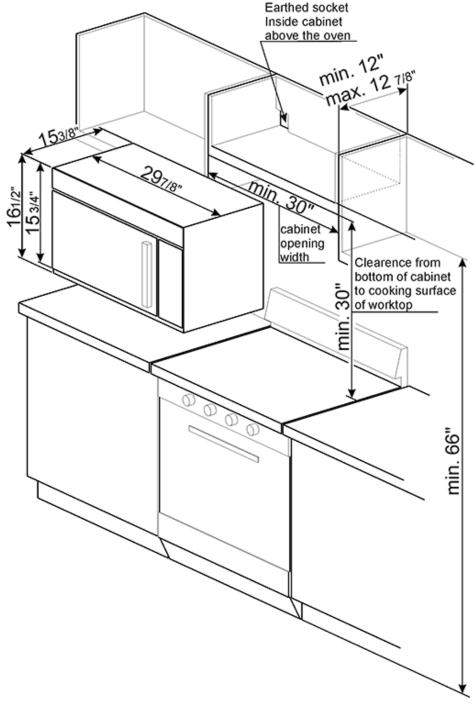

3 venting options: roof, wall, room

2 ventilation filters

Connected load (nominal power): 1,550W

Circuit breaker (A): 15Amps

Voltage rating: 120V Frequency (Hz): 60Hz

Overall appliance dimensions (HxWxD) (in): 16 1/2" (41,9cm) x 29 7/8" (76cm) x 15 3/8" (39cm)