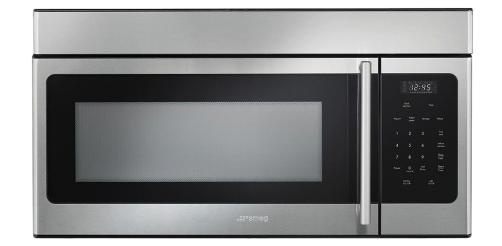

## OTR316XU

Over-the-Range Microwave, 30" Stainless Steel

EAN13: 8017709202101

Simple and multi-stage microwave cooking

Speedy cooking

Defrost functions: by weight, by time

Timer function

Functions: popcorn, baked potato, beverage and

reheat

Child-safe control lock

Hood function

2 halogen hood lights

Touchpad control with white LED display

Microwave power: 1,000W Cavity capacity: 1.6 cu. ft.

Glass turntable (diameter in.) 13 5/8"

Max setting 300 CFM Noise level 49dB(A) Multi-speed vent