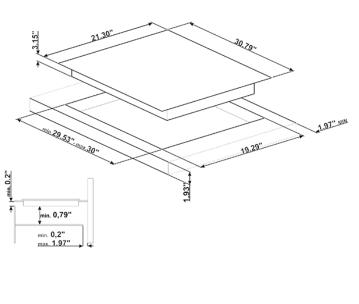

78,2 CM (approx. 31"), Induction cooktop, black, ultra-low profile EAN13: 8017709207274

4 "full-power" cook zones \* Front-central: 1,200W - Ø 6" (145mm) - Booster 2,000W \* Back-right: giant - 2,500W - Ø 11" (270mm) - Booster: 3,700W \* Back-left: 1,800W - Ø 7 1/2" (180mm) - Booster: 2,500W \* Front-left: 1,800W - Ø 7 1/2" (180mm) - Booster: 2,500W \* Bridge zone: 385x230mm - Booster: 4,000W \* Slider touch controls setting \* 1 bridge area: extended cooking zone (front-left+back-left position) \* 9 power levels for each zone \* Simmering function \* Melting/low-temperature cooking function \* Indication of the minimum pan diameter \* Residual heat indicator for each zone \* Protection against accidental start-up \* Automatic safety cut-out \* Individual timer for each zone \* Child safety lock \* Voltage rating: 240/208V - 60Hz \* Connected load (nominal power): 7.4kW \* Amps 240/208V: 33Amps