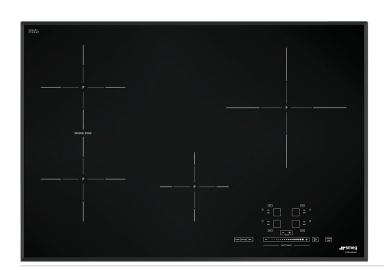

78,2 CM (approx. 31"), Induction cooktop, black, ultra-low profile EAN13: 8017709207274

4 "full-power" cook zones \* Front-central: 1,200W - Ø 6" (145mm) - Booster 2,000W \* Back-right: giant - 2,500W - Ø 11" (270mm) - Booster: 3,700W \* Back-left: 1,800W - Ø 7 1/2" (180mm) - Booster: 2,500W \* Front-left: 1,800W - Ø 7 1/2" (180mm) - Booster: 2,500W \* Bridge zone: 385x230mm - Booster: 4,000W \* Slider touch controls setting \* 1 bridge area: extended cooking zone (front-left+back-left position) \* 9 power levels for each zone \* Simmering function \* Melting/low-temperature cooking function \* Indication of the minimum pan diameter \* Residual heat indicator for each zone \* Protection against accidental start-up \* Automatic safety cut-out \* Individual timer for each zone \* Child safety lock \* Voltage rating: 240/208V - 60Hz \* Connected load (nominal power): 7.4kW \* Amps 240/208V: 33Amps