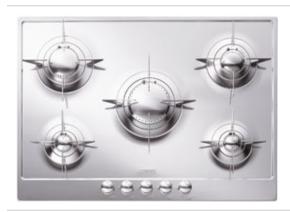

72CM (approx 28") "Piano Design" Gas Cooktop, Polished Stainless Steel\* EAN13: 8017709184483

• Exclusive Piano Design • 5 burners • Rear Left: 8,000 BTU • Front Left: 3,500 BTU • Center: Double inset super burner 12,300 BTU • Rear Right: 5,500 BTU • Front Right: 3,500 BTU • Stainless steel base • Stainless steel control knobs • Stainless steel grates • Stainless steel burner caps • "EverShine" invisible finish on burners and grates protects against heat tarnish • Automatic electronic ignition • Safety valves • Adaptable for LP gas • Gas Inlet/Power supply location: Back right • Voltage rating: 120V / 60Hz / 0.1Amps • \*Note that cooktops with polished stainless steel pan stands: when using exposed to a direct flame all polished stainless steel will tarnish. Evershine invisible finish on burners and grates of PU75ES and PU64ES reduces heat tarnish.