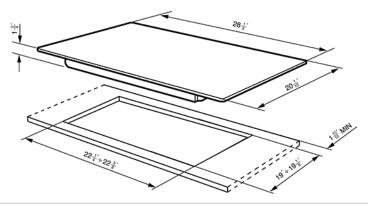

72CM (approx 28") "Piano Design" Gas Cooktop, Polished Stainless Steel\* EAN13: 8017709184483

• Exclusive Piano Design • 5 burners • Rear Left: 8,000 BTU • Front Left: 3,500 BTU • Center: Double inset super burner 12,300 BTU • Rear Right: 5,500 BTU • Front Right: 3,500 BTU • Stainless steel base • Stainless steel control knobs • Stainless steel grates • Stainless steel burner caps • "EverShine" invisible finish on burners and grates protects against heat tarnish • Automatic electronic ignition • Safety valves • Adaptable for LP gas • Gas Inlet/Power supply location: Back right • Voltage rating: 120V / 60Hz / 0.1Amps • \*Note that cooktops with polished stainless steel pan stands: when using exposed to a direct flame all polished stainless steel will tarnish. Evershine invisible finish on burners and grates of PU75ES and PU64ES reduces heat tarnish.