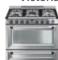

#### Victoria

Free-standing All-Gas "Victoria" Range 36" - Stainless steel

EAN13: 8017709220945 Traditional Style

Electronic clock with programmable features

Full-width continuous grates

Stainless steel storage drawer beneath the oven

#### Gas Rangetop:

5 gas burners

Right-rear 6500 BTU

Left-rear 6500 BTU

Right-rear 3400 BTU

Left-front 10000 BTU

Central double-inset super burner 18000 BTU

Heavy-duty cast iron grates