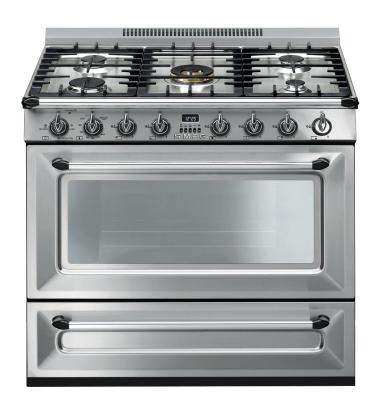

#### Victoria

Free-standing All-Gas "Victoria" Range 36" - Stainless steel

EAN13: 8017709220945 Traditional Style

Electronic clock with programmable features

Full-width continuous grates

Stainless steel storage drawer beneath the oven

#### Gas oven:

2 cooking modes

Programmable timer

Adjustable thermostat 122° -500°F

Air-cooled triple-glazed removable door

True European convection

Oven capacity: 4.4 cu. ft.

"Ever-Clean" enameled interior cavity

4 shelf positions

2x halogen oven lights

Bake element 1.7 kW

Broil element 2.9 kW

Convection element 1.55 kW

#### Gas Rangetop:

5 gas burners

Right-rear 6500 BTU

Left-rear 6500 BTU

Right-rear 3400 BTU

Left-front 10000 BTU

Central double-inset super burner 18000 BTU

Heavy-duty cast iron grates

Automatic electric ignition

LP gas conversion kit included

#### Safety:

Gas safety valves

Air-cooled door to prevent overheating

Connected load nominal power: 240/120V

Voltage rating: @ 240/120V 60Hz

Amp supply required: 240/120V - 15/13.5Amps

Gas inlet location: back top-right

#### Accessories included:

1 wok ring

1 moka ring

1 rotisserie kit

2 baking trays

2 chrome shelves