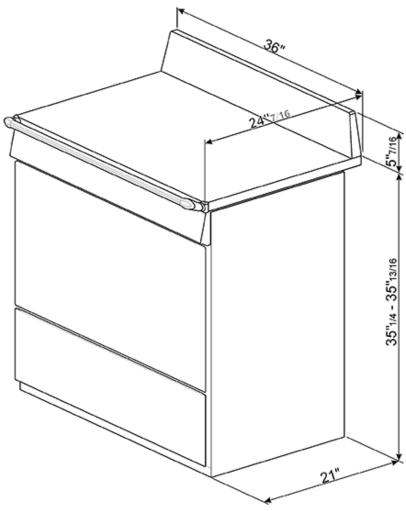

trays

2 chrome shelves



#### **Functions**



## **Versions**

- TRU36GGBL Glossy black
- TRU36GGP Cream enamel



TRU36GGX

36"" stainless steel

cooktops type: gas



Main Oven



#### **Convection Gas with Fan:**

Convection gas with fan cook mode allows different foods to be cooked at the same time on different racks, without odour transfer. The numerous benefits include more uniform heat, more constant temperature and reduced pre-heat time which create excellent and efficient performance.



## Defrost:



The circulation of air at room temperature enables quicker thawing of frozen food, (without the use of any heat). Ideal for use prior to cooking of readymade dishes, or cream filled products etc.



# TRU36GGX

Victoria

36"" stainless steel cooktops type: gas oven type: gas