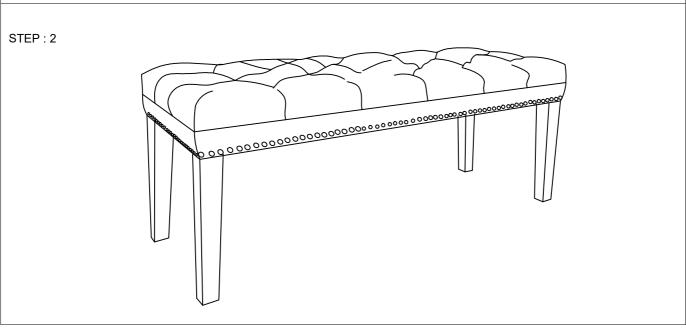

| PARTS LIST |             |        |      |
|------------|-------------|--------|------|
| No.        | DESCRIPTION | SKETCH | Q'TY |
| Α          | SEAT        |        | 1    |
| В          | LEG         |        | 4    |