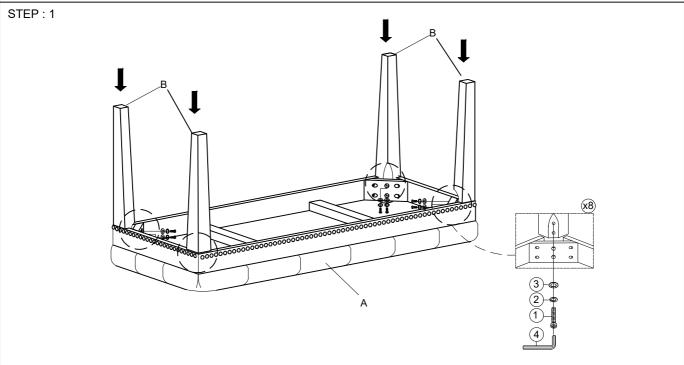

| PARTS LIST |             |        |      |
|------------|-------------|--------|------|
| No.        | DESCRIPTION | SKETCH | Q'TY |
| Α          | SEAT        |        | 1    |
| В          | LEG         |        | 4    |

| HARDWARE LIST |                             |        |      |  |
|---------------|-----------------------------|--------|------|--|
| No.           | DESCRIPTION                 | SKETCH | Q'TY |  |
| 1             | ALLEN BOLT (5/16" x 2-1/4") | (I)    | 8    |  |
| 2             | SPRING WASHER (5/16 ")      | 0      | 8    |  |
| 3             | FLAT WASHER (5/16 ")        | 0      | 8    |  |
| 4             | ALLEN KEY M5                |        | 1    |  |