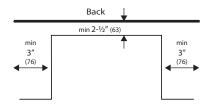

## ADDITIONAL CLEARANCES:

For island installation, maintain 2-½ in. minimum from cutout to back edge of countertop and 3 in. minimum from cutout to side edges of countertop (see top view). For island installation, 12" (305) minimum clearance back of range to combustible rear wall above countertop. The island installation is not part of the ANSI Z21.1 scope and not certified.