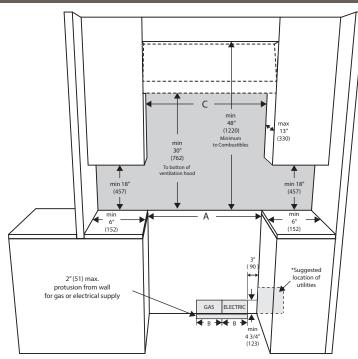

── SHADED AREA:

The surface of the entire back wall above the range and below the hood must be covered with a noncombustible material.

\*Consult local code for exact location requirements.

Note: Clearances from non-combustible materials are not part of the ANSI Z21.1 scope and not certified. Clearances to non-combustible materials must conform with local codes or, in the absence of local codes, with the National Fuel Gas Code, ANSI Z223.1/NFPA 54.

## Minimum clearances:

Above cooking surface (above 36" [91.4 cm])

- Sides 6" (15.2 cm)
- Within 6" (15.2 cm) side clearance, wall cabinets no deeper than 13" (33.0 cm) must be minimum
- 18" (45.7 cm) above cooking surface
- Wall cabinets directly above product must be a minimum of 48" (122 cm) above cooking surface.
- Rear 0" with 9 " backguard; 0" with non-combustible rear wall.

## Below cooking surface (36" [91.4 cm] and below)

• Install with zero clearance between adjacent combustible construction below the cooking surface and the back and sides of the appliance

## ADDITIONAL CLEARANCES:

For island installation, maintain 2-½ in. minimum from cutout to back edge of countertop and 3 in. minimum from cutout to side edges of countertop (see top view). For island installation, 12" (305) minimum clearance back of range to combustible rear wall above countertop. The island installation is not part of the ANSI Z21.1 scope and not certified.