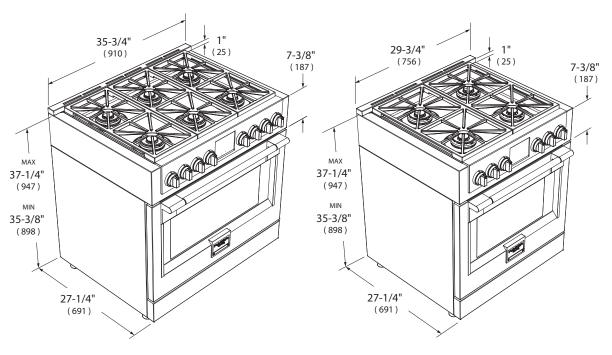

## **FULGOR**

MILANO

|               |           |          | c      |
|---------------|-----------|----------|--------|
| OPENING WIDTH | A & C     | В        | 3<br>T |
| Range 30"     | 30" (762) | 6" (152) | ا<br>ا |
| Pango 26"     | 36" (914) | 7" (170) | r      |