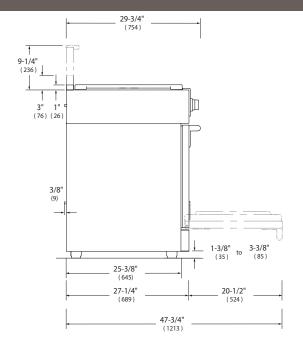

| PACKAGING 30" |             | lb /<br>inch | Kg /<br>mm |
|---------------|-------------|--------------|------------|
| GROSS WEIGHT  | ROSS WEIGHT |              | 146 Kg     |
|               | W           | 33"          | 840        |
| DIMENSION     | D           | 45"3/4       | 1162       |
|               | Н           | 32"1/4       | 820        |

| PACKAGING 36" |   | lb /<br>inch | Kg /<br>mm |
|---------------|---|--------------|------------|
| GROSS WEIGHT  |   | 377 lb       | 171 Kg     |
|               | W | 39"          | 990        |
| DIMENSION     | D | 45"3/4       | 1162       |
|               | Н | 32"1/4       | 820        |