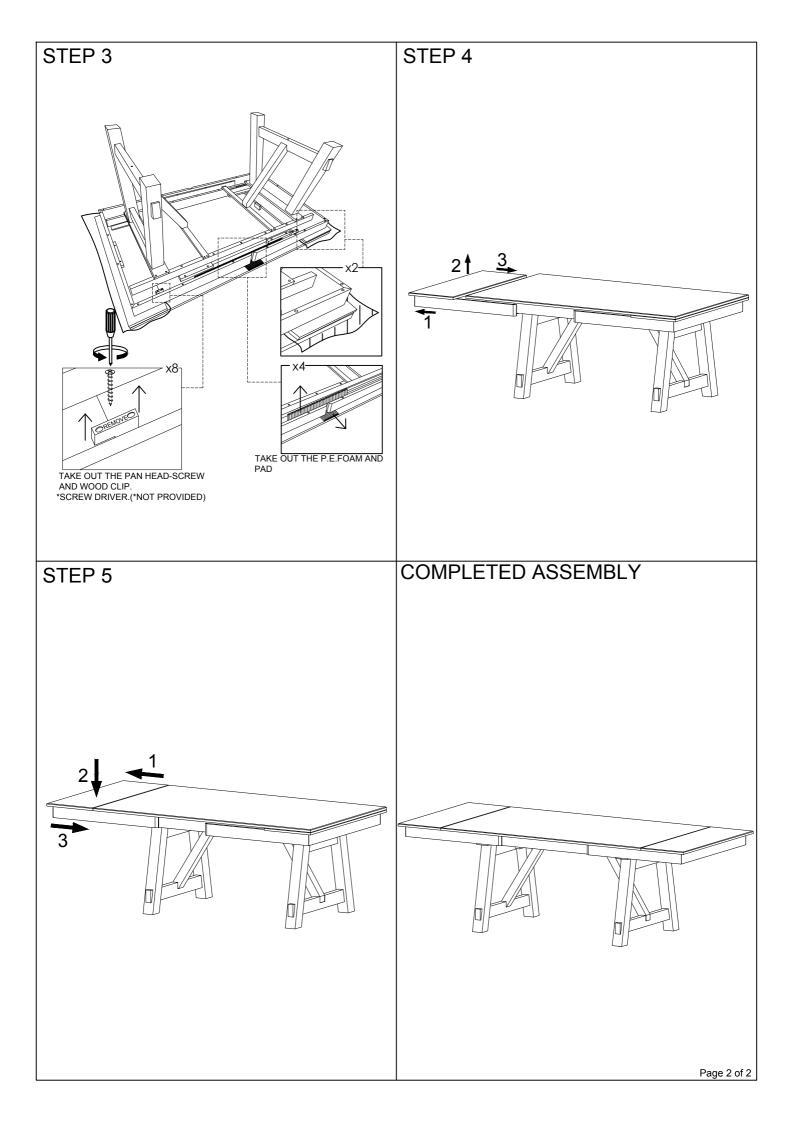

# ASSEMBLY INSTRUCTION 2158CG-T-TOP / 2158CG-T- LEG

Thank you for purchasing this quality product. Be sure to check all packing material carefully for small parts which may have come loose inside the carton during shipment. Identify and count all parts and compare with the Parts List below.

\*\*Assemble the table on flat, soft surface such as carpet or cloth to prevent scratching table finish. Read all the instruction and study the drawings carefully before starting the assemble process.