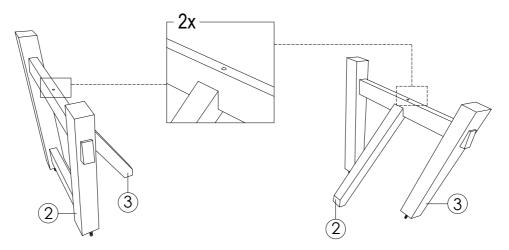

| ALLEN KEY M5               | 1   |

## STEP 1



### STEP 2