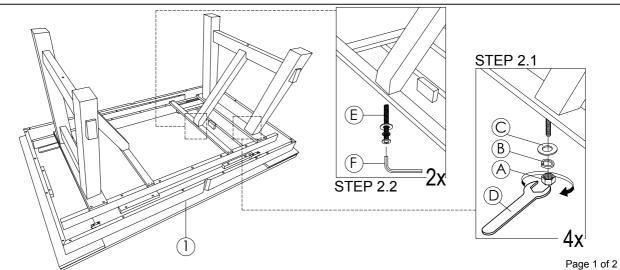

#### BOX 1: (BOX OF TABLE TOP) HARDWARE LIST

| ITEM | DRAWING                                                                                                                                                                                                                                                                                                                                                                                                                                                                                                                                                                                                                                                                                                                                                                                                                                                                                                                                                                                                                                                                                                                                                                                                                                                                                                                                                                                                                                                                                                                                                                                                                                                                                                                                                                                                                                                                                                                                                                                                                                                                                                                        | DESCRIPTION                | QTY |
|------|--------------------------------------------------------------------------------------------------------------------------------------------------------------------------------------------------------------------------------------------------------------------------------------------------------------------------------------------------------------------------------------------------------------------------------------------------------------------------------------------------------------------------------------------------------------------------------------------------------------------------------------------------------------------------------------------------------------------------------------------------------------------------------------------------------------------------------------------------------------------------------------------------------------------------------------------------------------------------------------------------------------------------------------------------------------------------------------------------------------------------------------------------------------------------------------------------------------------------------------------------------------------------------------------------------------------------------------------------------------------------------------------------------------------------------------------------------------------------------------------------------------------------------------------------------------------------------------------------------------------------------------------------------------------------------------------------------------------------------------------------------------------------------------------------------------------------------------------------------------------------------------------------------------------------------------------------------------------------------------------------------------------------------------------------------------------------------------------------------------------------------|----------------------------|-----|
| А    |                                                                                                                                                                                                                                                                                                                                                                                                                                                                                                                                                                                                                                                                                                                                                                                                                                                                                                                                                                                                                                                                                                                                                                                                                                                                                                                                                                                                                                                                                                                                                                                                                                                                                                                                                                                                                                                                                                                                                                                                                                                                                                                                | HEX NUT 5/16"              | 4   |
| В    |                                                                                                                                                                                                                                                                                                                                                                                                                                                                                                                                                                                                                                                                                                                                                                                                                                                                                                                                                                                                                                                                                                                                                                                                                                                                                                                                                                                                                                                                                                                                                                                                                                                                                                                                                                                                                                                                                                                                                                                                                                                                                                                                | SPRING WASHER 5/16"        | 4   |
| С    | 0                                                                                                                                                                                                                                                                                                                                                                                                                                                                                                                                                                                                                                                                                                                                                                                                                                                                                                                                                                                                                                                                                                                                                                                                                                                                                                                                                                                                                                                                                                                                                                                                                                                                                                                                                                                                                                                                                                                                                                                                                                                                                                                              | FLAT WASHER 5/16"          | 4   |
| D    | 12.8                                                                                                                                                                                                                                                                                                                                                                                                                                                                                                                                                                                                                                                                                                                                                                                                                                                                                                                                                                                                                                                                                                                                                                                                                                                                                                                                                                                                                                                                                                                                                                                                                                                                                                                                                                                                                                                                                                                                                                                                                                                                                                                           | SPANNER 12.8MM             | 1   |
| Е    | On the last of the | JCBC SCREW (NYLOK) M8x70MM | 4   |
|      |                                                                                                                                                                                                                                                                                                                                                                                                                                                                                                                                                                                                                                                                                                                                                                                                                                                                                                                                                                                                                                                                                                                                                                                                                                                                                                                                                                                                                                                                                                                                                                                                                                                                                                                                                                                                                                                                                                                                                                                                                                                                                                                                | WITH LOCK WASHER & WASHER  |     |
| F    |                                                                                                                                                                                                                                                                                                                                                                                                                                                                                                                                                                                                                                                                                                                                                                                                                                                                                                                                                                                                                                                                                                                                                                                                                                                                                                                                                                                                                                                                                                                                                                                                                                                                                                                                                                                                                                                                                                                                                                                                                                                                                                                                | ALLEN KEY M5               | 1   |

### STEP 2