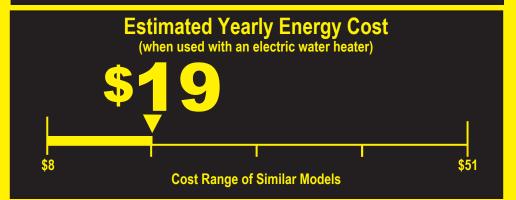

## Compare ONLY to other labels with yellow numbers.

Labels with yellow numbers are based on the same test procedures.

158 kWh

**Estimated Yearly Electricity Use** 

**\$16** 

Estimated Yearly Energy Cost (when used with a natural gas water heater)