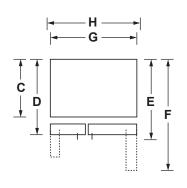

# **DIMENSIONS AND INSTALLATION**

|                     | Height to top of grill (in.) A                       | 84     |  |
|---------------------|------------------------------------------------------|--------|--|
|                     | Height to top of case (in.) B                        | 83-1/2 |  |
| SI                  | Case depth without door (in.) C                      | 23-7/8 |  |
| Overall<br>mensions | Case depth less door handle (in.) D                  | 25-3/4 |  |
| Ove                 | Case depth with door handle (in.) E                  |        |  |
| Di                  | Depth with fresh food door open 90° (in.) <b>F</b>   | 52-1/2 |  |
|                     | Width (in.) G                                        | 48     |  |
|                     | Width with doors open 90° inc. handle (in.) <b>H</b> | 55-1/4 |  |