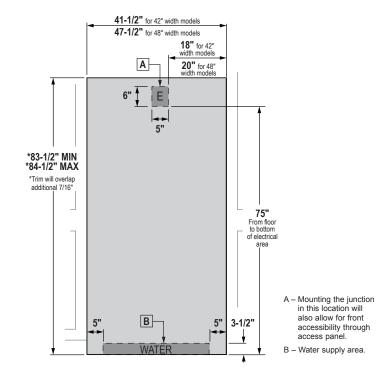

# WATER AND ELECTRICAL LOCATIONS

The opening must be prepared with the electrical and water supply located as shown.

# THE CUTOUT DEPTH MUST BE 24"

The refrigerator will project forward, slightly beyond adjacent cabinets, depending on your installation.

# **ADDITIONAL SPECIFICATIONS**

A 120 volt, 60Hz, 15 or 20 amp power supply is required. An individual properly grounded branch circuit or circuit breaker is recommended. Install a properly grounded 3-prong electrical receptacle recessed into the back wall. Electrical must be located on rear wall as shown.

NOTE: GFI (ground fault interrupter) is not recommended. Water line can enter the opening through the floor or rear wall. The water line installed should be 1/4" O.D. copper tubing or GE SmartConnect™ tubing between the cold water line and water connection location. The line should be long enough to extend to the front of the refrigerator. Installation of an easily accessible shutoff valve in the water line is required.