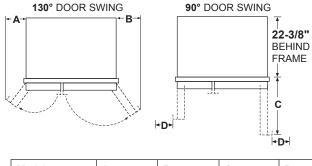

# **PRODUCT CLEARANCES**

These refrigerators are equipped with a 3-position door stop. The factory set 115° door swing can be adjusted to 90° if clearance to adjacent cabinets or walls is restricted.

Allow minimum clearances for Freezer door (Dimension A) and Fresh Food door (Dimension B) for a full 130° door swing and to allow for drawer removal.

Four inch (4") minimum clearance is required when door swing is adjusted to 90°. If the 90° door stop position is used, drawer access is maintained, but drawer removal is restricted.

| Models | Α        | В        | С   | D  |
|--------|----------|----------|-----|----|
| 48"    | 13-7/16" | 18-9/16" | 30" | 4" |