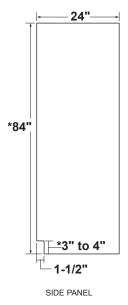

#### SIDE PANELS

Side panels (not supplied) must be used whenever the sides of the refrigerator will be exposed. The 1/4" side panels will slip into the side case trim. Order side panels from your cabinet manufacturer. \*Depending on installation height.