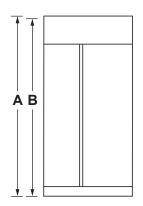

# **DIMENSIONS AND INSTALLATION**

|                     | Height to top of grill (in.) A                       | 84     |  |
|---------------------|------------------------------------------------------|--------|--|
|                     | Height to top of case (in.) B                        | 83-1/2 |  |
| SI                  | Case depth without door (in.) C                      | 23-7/8 |  |
| Overall<br>mensions | Case depth less door handle (in.) D                  | 25-3/4 |  |
| Ove                 | Case depth with door handle (in.) E                  |        |  |
| Di                  | Depth with fresh food door open 90° (in.) <b>F</b>   | 52-1/2 |  |
|                     | Width (in.) G                                        | 48     |  |
|                     | Width with doors open 90° inc. handle (in.) <b>H</b> | 55-1/4 |  |