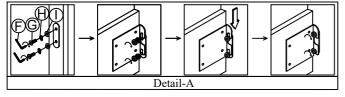

#### COMPLETED ASSEMBLY

ASSEMBLY TIPS:

- 1. Remove hardware from box and sort by size.
- 2. Please check to see that all hardware and parts are present prior start of assembly.
- 3. Please follow attached instructions in the same sequence as numbered to assure fast and easy assembly.