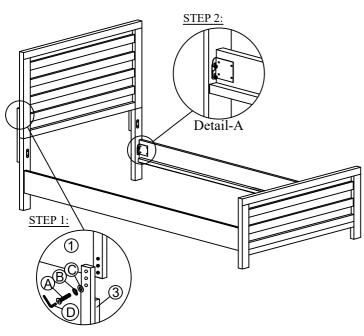

#### COMPLETED ASSEMBLY

ASSEMBLY TIPS:

- 1. Remove hardware from box and sort by size.
- 2. Please check to see that all hardware and parts are present prior start of assembly.
- 3. Please follow attached instructions in the same sequence as numbered to assure fast and easy assembly.