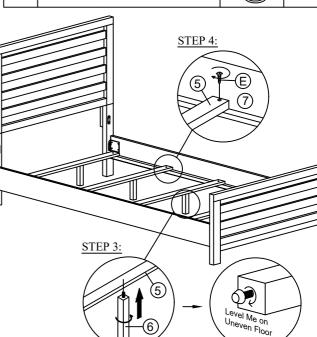

#### COMPLETED ASSEMBLY

ASSEMBLY TIPS:

- 1. Remove hardware from box and sort by size.
- 2. Please check to see that all hardware and parts are present prior start of assembly.
- 3. Please follow attached instructions in the same sequence as numbered to assure fast and easy assembly.