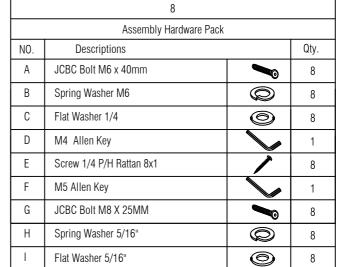

| 686-BR11HF : Component List |                     |      |
|-----------------------------|---------------------|------|
| N0.                         | Descriptions        | Qty. |
| 1                           | Headboard           | 1    |
| 2                           | Left Headboard Leg  | 1    |
| 3                           | Right Headboard Leg | 1    |
| 4                           | Footboard           | 1    |
| 5                           | Slats               | 4    |
| 6                           | Slat Support        | 4    |

| 686-BR89 : Component List |              |      |  |
|---------------------------|--------------|------|--|
| NO.                       | Descriptions | Qty. |  |
| 7                         | Side Rails   | 2    |  |