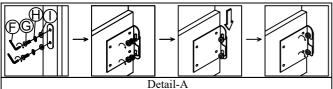

|     | 8                        |   |      |
|-----|--------------------------|---|------|
|     | Assembly Hardware Pack   |   |      |
| NO. | Descriptions             |   | Qty. |
| Α   | JCBC Bolt M6 x 40mm      | 8 | 8    |
| В   | Spring Washer M6         |   | 8    |
| С   | Flat Washer 1/4          | 0 | 8    |
| D   | M4 Allen Key             |   | 1    |
| Е   | Screw 1/4 P/H Rattan 8x1 | _ | 10   |
| F   | M5 Allen Key             |   | 1    |
| G   | JCBC Bolt M8 X 25MM      |   | 8    |
| Н   | Spring Washer 5/16"      | 0 | 8    |
|     | Flat Washer 5/16"        | 0 | 8    |

### ASSEMBLY TIPS:

- 1. Remove hardware from box and sort by size.
- 2. Please check to see that all hardware and parts are present prior start of assembly.
- 3. Please follow attached instructions in the same sequence as numbered to assure fast and easy assembly.