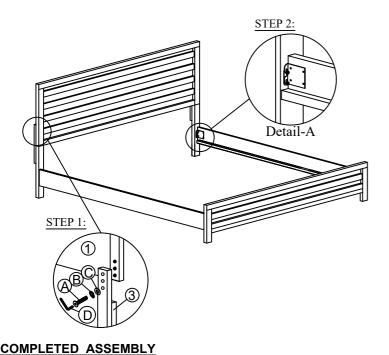

| 686-BR15HF : Component List |                     |      |  |  |
|-----------------------------|---------------------|------|--|--|
| NO.                         | Descriptions        | Qty. |  |  |
| 1                           | Headboard           | 1    |  |  |
| 2                           | Left Headboard Leg  | 1    |  |  |
| 3                           | Right Headboard Leg | 1    |  |  |
| 4                           | Footboard           | 1    |  |  |
| 5                           | Slats               | 5    |  |  |
| 6                           | Slat Support        | 10   |  |  |

| 686-BR90 : Component List |              |      |  |  |
|---------------------------|--------------|------|--|--|
| NO.                       | Descriptions | Qty. |  |  |
| 7                         | Side Rails   | 2    |  |  |

|     | 8                        |   |      |
|-----|--------------------------|---|------|
|     | Assembly Hardware Pack   |   |      |
| NO. | Descriptions             |   | Qty. |
| Α   | JCBC Bolt M6 x 40mm      | 8 | 8    |
| В   | Spring Washer M6         |   | 8    |
| С   | Flat Washer 1/4          | 0 | 8    |
| D   | M4 Allen Key             |   | 1    |
| Е   | Screw 1/4 P/H Rattan 8x1 | _ | 10   |
| F   | M5 Allen Key             |   | 1    |
| G   | JCBC Bolt M8 X 25MM      |   | 8    |
| Н   | Spring Washer 5/16"      | 0 | 8    |
|     | Flat Washer 5/16"        | 0 | 8    |

### ASSEMBLY TIPS:

- 1. Remove hardware from box and sort by size.
- 2. Please check to see that all hardware and parts are present prior start of assembly.
- 3. Please follow attached instructions in the same sequence as numbered to assure fast and easy assembly.