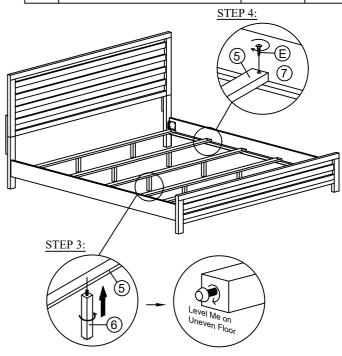

| 686-BR15HF : Component List |                     |      |  |  |
|-----------------------------|---------------------|------|--|--|
| NO.                         | Descriptions        | Qty. |  |  |
| 1                           | Headboard           | 1    |  |  |
| 2                           | Left Headboard Leg  | 1    |  |  |
| 3                           | Right Headboard Leg | 1    |  |  |
| 4                           | Footboard           | 1    |  |  |
| 5                           | Slats               | 5    |  |  |
| 6                           | Slat Support        | 10   |  |  |

| 686-BR90 : Component List |              |      |  |  |
|---------------------------|--------------|------|--|--|
| NO.                       | Descriptions | Qty. |  |  |
| 7                         | Side Rails   | 2    |  |  |

|     | 8                        |   |      |
|-----|--------------------------|---|------|
|     | Assembly Hardware Pack   |   |      |
| NO. | Descriptions             |   | Qty. |
| Α   | JCBC Bolt M6 x 40mm      | 8 | 8    |
| В   | Spring Washer M6         |   | 8    |
| С   | Flat Washer 1/4          | 0 | 8    |
| D   | M4 Allen Key             |   | 1    |
| Е   | Screw 1/4 P/H Rattan 8x1 | _ | 10   |
| F   | M5 Allen Key             |   | 1    |
| G   | JCBC Bolt M8 X 25MM      |   | 8    |
| Н   | Spring Washer 5/16"      | 0 | 8    |
|     | Flat Washer 5/16"        | 0 | 8    |

### ASSEMBLY TIPS:

- 1. Remove hardware from box and sort by size.
- 2. Please check to see that all hardware and parts are present prior start of assembly.
- 3. Please follow attached instructions in the same sequence as numbered to assure fast and easy assembly.