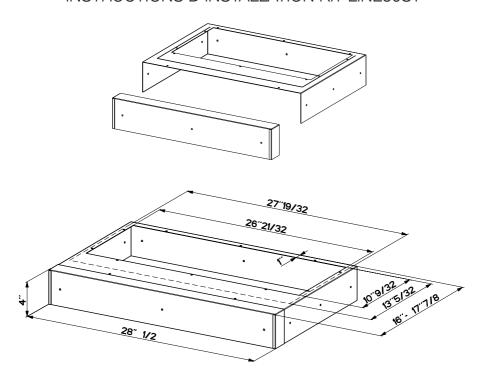

## FOR INSTALLATION WITH LINERS

- 1. The custom/wood hood must have a sturdy base (3/4" plywood recommended) to accommodate the cut-out for the Hood. The base must be recessed to accommodate the height of the Liner. The Liner attaches to the bottom of the base using screws appropriate for the size and material of your custom/wood hood. The Hood inserts into the cut-out in the Liner and base.
- 2.Position the rear section of the Liner so that it abuts the back edge of your hood. Using a pen, trace the outline of the pre-cut out. Install both sections of the Liner and proceed to INSTALL THE RANGEHOOD.

## INSTALLATIONS AVEC CADRES

- 1.La hotte encastrable doit avoir une base vigoureuse (3/4" contre-plaqué recommandé) pour adapter au coupe-circuit pour la hotte. La base doit être enfoncée pour adapter à la taille du Cadre. Les attaches de Cadre au fond de la base à l'aide des vis appropriées pour la hotte encastrable. La hotte est installé dans le coupe-circuit dans le Cadre et la base.
- 2.Placez la section arrière du Cadre de sorte qu'il aboute le bord arrière de votre hotteencastrable. En utilisant un stylo, tracez le contour de la sortie précoupée. Installez les deux sections du Cadre et procédez INSTALLATION DE LA HOTTE.