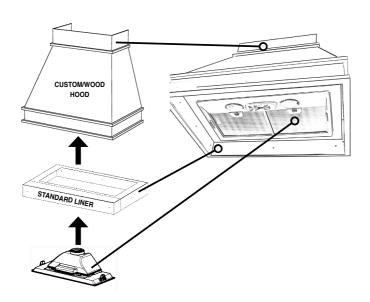

## FOR INSTALLATION WITH LINERS

- 1. The custom/wood hood must have a sturdy base (3/4" plywood recommended) to accommodate the cut-out for the Hood. The base must be recessed to accommodate the height of the Liner. The Liner attaches to the bottom of the base using screws appropriate for the size and material of your custom/wood hood. The Hood inserts into the cut-out in the Liner and base.
- 2.Position the rear section of the Liner so that it abuts the back edge of your hood. Using a pen, trace the outline of the pre-cut out. Install both sections of the Liner and proceed to INSTALL THE RANGEHOOD.

## INSTALLATIONS AVEC CADRES

- 1.La hotte encastrable doit avoir une base vigoureuse (3/4" contre-plaqué recommandé) pour adapter au coupe-circuit pour la hotte. La base doit être enfoncée pour adapter à la taille du Cadre. Les attaches de Cadre au fond de la base à l'aide des vis appropriées pour la hotte encastrable. La hotte est installé dans le coupe-circuit dans le Cadre et la base.
- 2.Placez la section arrière du Cadre de sorte qu'il aboute le bord arrière de votre hotteencastrable. En utilisant un stylo, tracez le contour de la sortie précoupée. Installez les deux sections du Cadre et procédez INSTALLATION DE LA HOTTE.