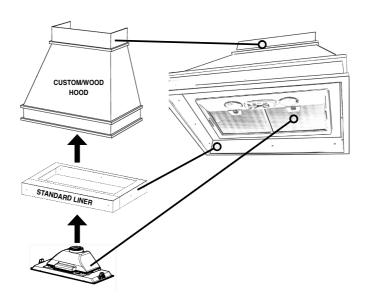

## FOR INSTALLATION WITH LINERS

- 1. The custom/wood hood must have a sturdy base (3/4" plywood recommended) to accommodate the cut-out for the Hood. The base must be recessed to accommodate the height of the Liner. The Liner attaches to the bottom of the base using screws appropriate for the size and material of your custom/wood hood. The Hood inserts into the cut-out in the Liner and base.
- 2.Position the rear section of the Liner so that it abuts the back edge of your hood. Using a pen, trace the outline of the pre-cut out. Install both sections of the Liner and proceed to INSTALL THE RANGEHOOD.

## INSTALLATIONS AVEC CADRES

- 1.La hotte encastrable doit avoir une base vigoureuse (3/4" contre-plaqué recommandé) pour adapter au coupe-circuit pour la hotte. La base doit être enfoncée pour adapter à la taille du Cadre. Les attaches de Cadre au fond de la base à l'aide des vis appropriées pour la hotte encastrable. La hotte est installé dans le coupe-circuit dans le Cadre et la base.
- 2.Placez la section arrière du Cadre de sorte qu'il aboute le bord arrière de votre hotteencastrable. En utilisant un stylo, tracez le contour de la sortie précoupée. Installez les deux sections du Cadre et procédez INSTALLATION DE LA HOTTE.