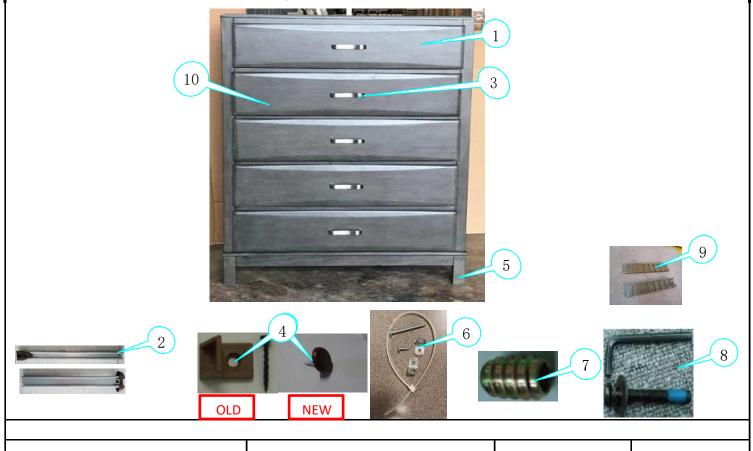

## MODEL #: B476-46

| PART# | DESCRIPTION                               | USED ON: | MRP#   |  | MATERIAL                                                                                            | QTY. | FACTORY USE ONLY!! |     |
|-------|-------------------------------------------|----------|--------|--|-----------------------------------------------------------------------------------------------------|------|--------------------|-----|
|       |                                           |          |        |  |                                                                                                     |      | PACK               | P/M |
| 1     | Top Drawer (Lined)(838x398x205mm)         | B476-46  | R60913 |  | Wood + Felt                                                                                         | 1    | D                  | М   |
| 2     | Drawer Slide(M+F)(w/Screws)(30mmWx380mmL) | B476-46  | R60914 |  | Metal                                                                                               | 5    | G                  | Р   |
| 3     | Handle (w/Bolts)                          | B476-46  | R60915 |  | Metal                                                                                               | 5    | G                  | Р   |
| 4     | Drawer Pad (w/Screw) OLD                  | B476-46  | R13828 |  | Plastic                                                                                             | 10   | G                  | Р   |
| 4     | Drawer Pad (18x3mm) NEW                   | B476-46  | 85595  |  | Plastic                                                                                             | 14   | G                  | Р   |
| 5     | Leg (151x44x44mm)                         | B476-46  | R60916 |  | Wood                                                                                                | 4    | F                  | М   |
| 6     | Tipping Restraint Pack                    | B476-46  | R15074 |  | Mounting Bracket (2)<br>9x15mm Screw (1)<br>9x50mm Screw (1)<br>Plastic Tie (1)                     | 1    | G                  | Р   |
| 7     | Insert (1/4in x 20mm)                     | B476-46  | R40154 |  | Metal                                                                                               | 8    | G                  | Р   |
| 8     | Hardware Pack                             | B476-46  | R60917 |  | 1/4inx50mm Allen Bolt (8)<br>1/4in Flat Washer (8)<br>1/4in Lock Washer (8)<br>4mm Allen Wrench (1) | 1    | G                  | Р   |
| 9     | Leveler                                   | B476-46  | R15001 |  | Plastic                                                                                             | 2    | G                  | Р   |
| 10    | Middle/Bottom Drawer (838x398x205mm)      | B476-46  | R60918 |  | Wood                                                                                                | 4    | D                  | М   |

NOTE: Part# 4 NEW effective starting serial#: 542011901876