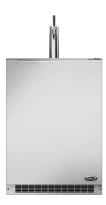

## 24" Outdoor Beer Dispenser - Single Tap

Whether it is the first or final touch to your DCS outdoor kitchen, the DCS Outdoor Beer Dispenser is an ultimate indulgence in entertaining.

**Brushed Stainless Steel** 