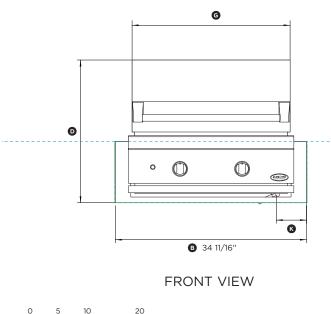

#### Model no:

BGC30BQ

BGC30BQ with BGB30IJS

(refer page 2 for metric measurements)

| Dimensions                                                                                         | in        |
|----------------------------------------------------------------------------------------------------|-----------|
| Height of insulation jacket below countertop                                                       | 11 1/8″   |
| Overall width of grill and insulation jacket                                                       | 34 11/16" |
| © Depth from front datum to rear of insulation jacket                                              | 23 13/16″ |
| <ul> <li>Overall height of grill with insulation jacket</li> </ul>                                 | 25 15/16" |
| E Height from top of hood to top of chassis                                                        | 13 3/4"   |
| F Height from top of chassis to bottom of insulation jacket                                        | 12 3/16″  |
| © Width of hood                                                                                    | 28 11/16″ |
| Depth from control panel to front datum                                                            | 2 3/16″   |
| <ul> <li>Overall depth of grill with insulation jacket (excluding handle<br/>and dials)</li> </ul> | 27 1/16″  |
| <ul> <li>Depth from front of product to front datum (excluding<br/>handle and dials)</li> </ul>    | 3 3/8"    |
| OIstance from gas inlet to right side of insulation jacket                                         | 5 1/2"    |
| Distance from gas inlet to rear of insulation jacket                                               | 3 3/4"    |
| Height from top of open hood to top of chassis                                                     | 24 5/8"   |
|                                                                                                    |           |

| Minimum Clearances                                                                                          | in      |
|-------------------------------------------------------------------------------------------------------------|---------|
| Overall width of cavity                                                                                     | 34 7/8" |
| Overall depth of cavity                                                                                     | 23 3/4" |
| Overall height of cavity                                                                                    | 11 1/8″ |
| Clearance for open hood / non-combustible construction                                                      | 3"      |
| Clearance to adjacent vertical combustible construction from sides and rear of grill above countertop level | 18″     |