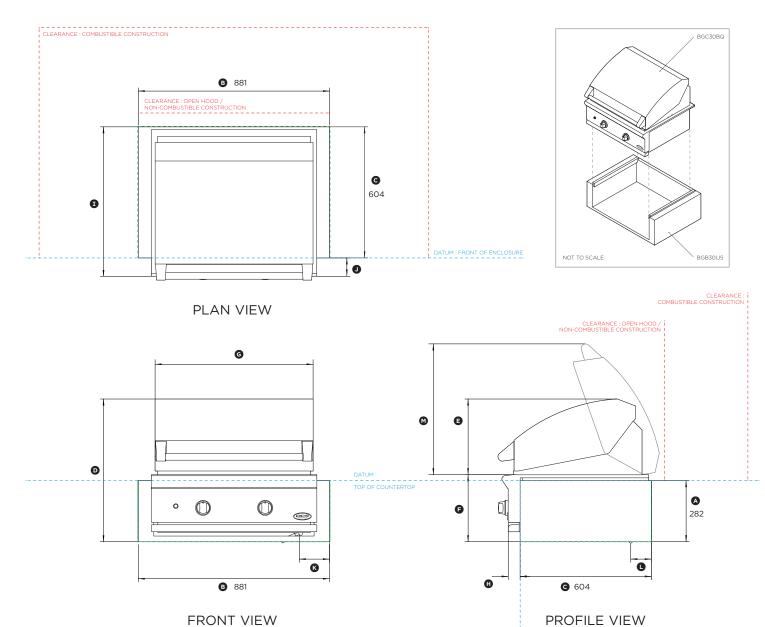

## 30" Outdoor Grill with Insulation Jacket

DATUM : FRONT OF ENCLOSURE

Model no:

BGC30BQ with BGB30IJS

(refer page 1 for imperial measurements)

| Dimensions                                                                                      | mm  |
|-------------------------------------------------------------------------------------------------|-----|
| Height of insulation jacket below countertop                                                    | 282 |
| Overall width of grill and insulation jacket                                                    | 881 |
| © Depth from front datum to rear of insulation jacket                                           | 604 |
| <ul> <li>Overall height of grill with insulation jacket</li> </ul>                              | 658 |
| E Height from top of hood to top of chassis                                                     | 349 |
| 🕞 Height from top of chassis to bottom of insulation jacket                                     | 309 |
| © Width of hood                                                                                 | 728 |
| Depth from control panel to front datum                                                         | 55  |
| ③ Overall depth of grill with insulation jacket (excluding handle and dials)                    | 688 |
| <ul> <li>Depth from front of product to front datum (excluding<br/>handle and dials)</li> </ul> | 85  |
| OIstance from gas inlet to right side of insulation jacket                                      | 139 |
| © Distance from gas inlet to rear of insulation jacket                                          | 95  |
| Height from top of open hood to top of chassis                                                  | 626 |
|                                                                                                 |     |

| Minimum Clearances                                                                                          | mm  |  |
|-------------------------------------------------------------------------------------------------------------|-----|--|
| Overall width of cavity                                                                                     | 886 |  |
| Overall depth of cavity                                                                                     | 603 |  |
| Overall height of cavity                                                                                    | 283 |  |
| Clearance for open hood / non-combustible construction                                                      | 76  |  |
| Clearance to adjacent vertical combustible construction from sides and rear of grill above countertop level | 457 |  |