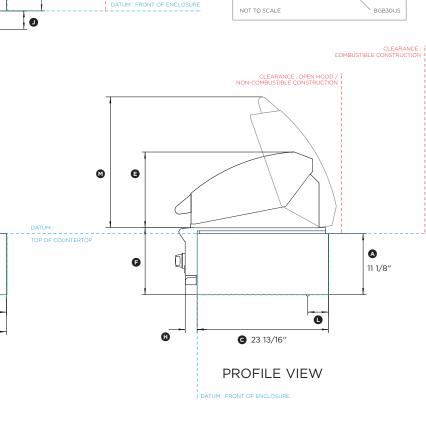

#### Model no:

BGC30BQ

BGC30BQ with BGB30IJS

(refer page 2 for metric measurements)

| Dimensions                                                                                         | in        |
|----------------------------------------------------------------------------------------------------|-----------|
| Height of insulation jacket below countertop                                                       | 11 1/8″   |
| Overall width of grill and insulation jacket                                                       | 34 11/16" |
| © Depth from front datum to rear of insulation jacket                                              | 23 13/16″ |
| <ul> <li>Overall height of grill with insulation jacket</li> </ul>                                 | 25 15/16" |
| E Height from top of hood to top of chassis                                                        | 13 3/4"   |
| F Height from top of chassis to bottom of insulation jacket                                        | 12 3/16″  |
| © Width of hood                                                                                    | 28 11/16″ |
| Depth from control panel to front datum                                                            | 2 3/16″   |
| <ul> <li>Overall depth of grill with insulation jacket (excluding handle<br/>and dials)</li> </ul> | 27 1/16″  |
| <ul> <li>Depth from front of product to front datum (excluding<br/>handle and dials)</li> </ul>    | 3 3/8"    |
| OIstance from gas inlet to right side of insulation jacket                                         | 5 1/2"    |
| Distance from gas inlet to rear of insulation jacket                                               | 3 3/4"    |
| Height from top of open hood to top of chassis                                                     | 24 5/8"   |
|                                                                                                    |           |

| Minimum Clearances                                                                                          | in      |
|-------------------------------------------------------------------------------------------------------------|---------|
| Overall width of cavity                                                                                     | 34 7/8" |
| Overall depth of cavity                                                                                     | 23 3/4" |
| Overall height of cavity                                                                                    | 11 1/8″ |
| Clearance for open hood / non-combustible construction                                                      | 3"      |
| Clearance to adjacent vertical combustible construction from sides and rear of grill above countertop level | 18″     |