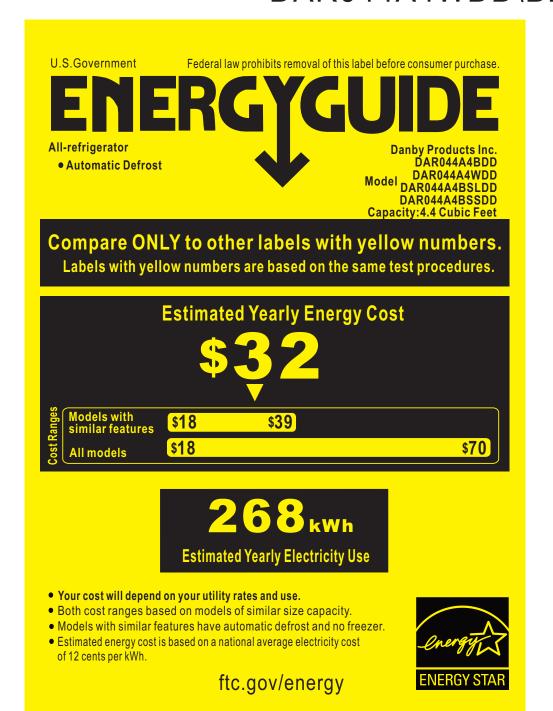

## DAR044A4WDD\BDD\BSLDD\BSSDD

similar models compared

2.5 to 4.4 ft<sup>3</sup>/2,5 à 4,4 pi<sup>3</sup>

Modèles similaires comparés

Model number

DAR044A4BDD DAR044A4WDD DAR044A4BSLDD DAR044A4BSSDD

Numéro de Modèle

Removal of this label before first retail purchase is an offence (S.C. 1992, C.36) Enlever cette étiquette avant le premier achat au détail constitue une infraction (L.C. 1992, ch.36)