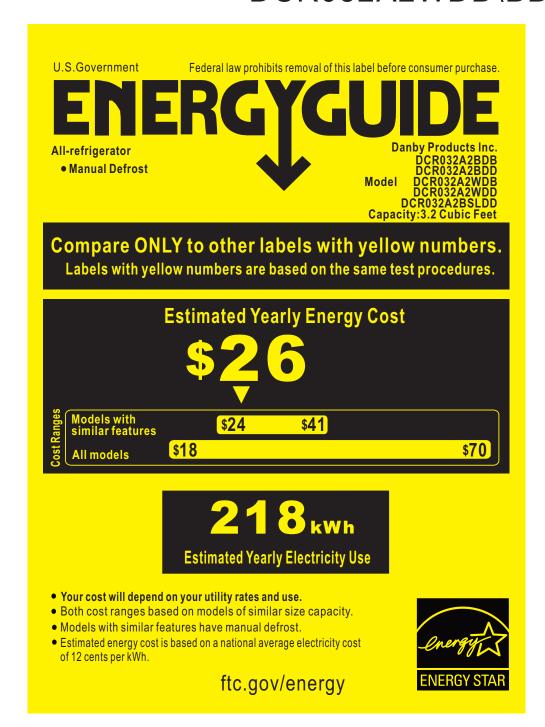

## DCR032A2WDD\BDD\BSLDD\WDB\BDB

## ENER GUIDE

Energy consumption / Consommation énergétique

218 kWh per year / par année

This model / Ce modèle

209 kWh 252 kWh

Uses least energy /
Consomme le moins
d'énergie Type 11A

Uses most energy / Consomme le plus d'énergie

similar models compared

2.5 to 4.4 ft<sup>3</sup>/2,5 à 4,4 pi<sup>3</sup>

Modèles similaires

Model number

DCR032A2BDB DCR032A2BDD DCR032A2WDB DCR032A2WDD DCR032A2BSLDD comparés

Numéro de Modèle

Removal of this label before first retail purchase is an offence (S.C. 1992, C.36) Enlever cette étiquette avant le premier achat au détail constitue une infraction (L.C. 1992, ch.36)