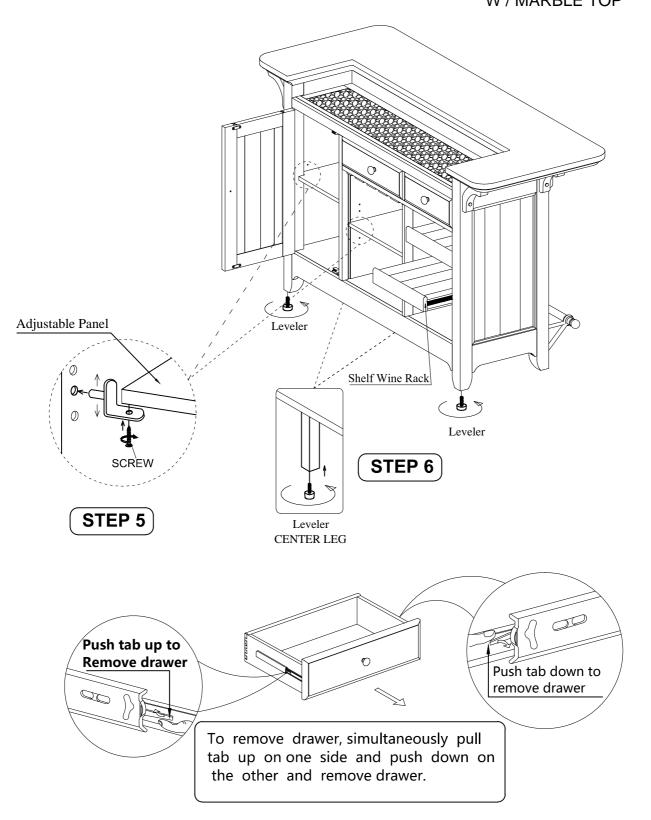

## LIBERTY FURNITURE

**ASSEMBLY INSTRUCTION** 

ITEM#: 652-BAR7242T / BAR7242B DESCRIPTION : BAR TOP / BAR BASE

W / MARBLE TOP