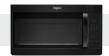

#### **OTHER FEATURES**

- Add 30 seconds option
- Electronic touch controls
- Adjustable cooktop lighting

White (W)

Black

Fingerprint Resistaint Stainless Steel (Z)

Silver

| MODEL           | WMH31017HW | WMH31017HB | WMH31017HZ | WMH31017HS |
|-----------------|------------|------------|------------|------------|
| Max height (in) | 17-1/8"    | 17-1/8"    | 17-1/8"    | 17-1/8"    |
| Width (in)      | 29-15/16"  | 29-15/16"  | 29-15/16"  | 29-15/16"  |
| Depth (in)      | 15-9/16"   | 15-9/16"   | 15-9/16"   | 15-9/16"   |