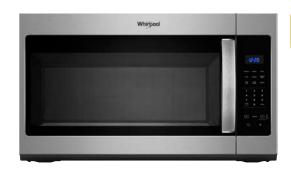

# **OVER-THE-RANGE MICROWAVE**



## **DISHWASHER-SAFE TURNTABLE PLATE**



Clean up spills on the turntable by simply putting it in the dishwasher.

## 2-SPEED, 300 CFM MOTOR CLASS\*



Match the right amount of ventilation to the dish being prepared and quickly get rid of cooking odors with two different fan speed settings.

#### MICROWAVE PRESETS



Get just the right amount of heat and time, whether you're cooking or defrosting, with specific preset options.

#### **OTHER FEATURES**

- Add 30 seconds option
- Electronic touch controls
- Adjustable cooktop lighting









White (W)

Black

Fingerprint Resistaint Stainless Steel (Z)

Silver

| MODEL           | WMH31017HW | WMH31017HB | WMH31017HZ | WMH31017HS |
|-----------------|------------|------------|------------|------------|
| Max height (in) | 17-1/8"    | 1