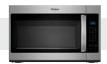

#### **OTHER FEATURES**

- Add 30 seconds option
- Electronic touch controls
- Adjustable cooktop lighting

White (W)

Black

Fingerprint Resistaint Stainless Steel (Z)

Silver

| MODEL           | WMH31017HW | WMH31017HB | WMH31017HZ | WMH31017HS |
|-----------------|------------|------------|------------|------------|
| Max height (in) | 17-1/8"    | 17-1/8"    | 17-1/8"    | 17-1/8"    |
| Width (in)      | 29-15/16"  | 29-15/16"  | 29-15/16"  | 29-15/16"  |
| Depth (in)      | 15-9/16"   | 15-9/16"   | 15-9/16"   | 15-9/16"   |