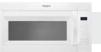

#### **OTHER FEATURES**

- Add 30 seconds option
- Electronic touch controls
- Adjustable cooktop lighting

White (W)

Black

Fingerprint Resistaint Stainless Steel (Z)

Silver

| MODEL           | WMH31017HW | WMH31017HB | WMH31017HZ | WMH31017HS |
|-----------------|------------|------------|------------|------------|
| Max height (in) | 17-1/8"    | 17-1/8"    | 17-1/8"    | 17-1/8"    |
| Width (in)      | 29-15/16"  | 29-15/16"  | 29-15/16"  | 29-15/16"  |
| Depth (in)      | 15-9/16"   | 15-9/16"   | 15-9/16"   | 15-9/16"   |