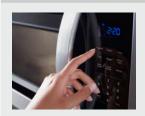

#### MICROWAVE PRESETS

Get just the right amount of heat and time, whether you're cooking or defrosting, with specific preset options.