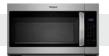

#### **OTHER FEATURES**

- Add 30 seconds option
- Electronic touch controls
- Adjustable cooktop lighting

White (W)

Black

Fingerprint Resistaint Stainless Steel (Z)

Silver

| MODEL           | WMH31017HW | WMH31017HB | WMH31017HZ | WMH31017HS |
|-----------------|------------|------------|------------|------------|
| Max height (in) | 17-1/8"    | 17-1/8"    | 17-1/8"    | 17-1/8"    |
| Width (in)      | 29-15/16"  | 29-15/16"  | 29-15/16"  | 29-15/16"  |
| Depth (in)      | 15-9/16"   | 15-9/16"   | 15-9/16"   | 15-9/16"   |