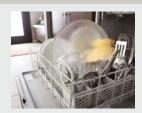

## **DISHWASHER-SAFE TURNTABLE PLATE**

Clean up spills on the turntable by simply putting it in the dishwasher.