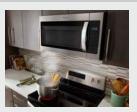

## 2-SPEED, 300 CFM MOTOR CLASS\*

Match the right amount of ventilation to the dish being prepared and quickly get rid of cooking odors with two different fan speed settings.