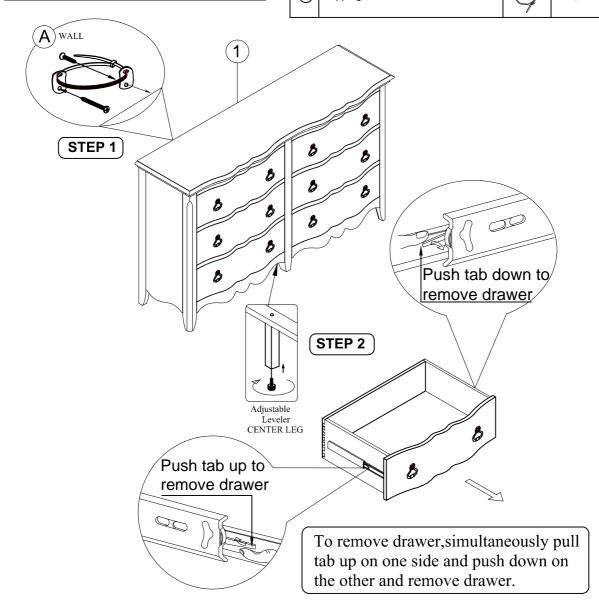

## LIBERTY FURNITURE

ASSEMBLY INSTRUCTION

ITEM#: 493-BR31 DESCRIPTION : 6 DRAWER DRESSER

Thank you for purchasing this quality product. Be sure to check all packing material carefully for small Hardware which may have come loose inside the carton during shipment. Identify and count all Hardware and compare with the Hardware List Below.

| Parts List |                  |      |  |  |
|------------|------------------|------|--|--|
| No.        | Description      | Qty. |  |  |
| 1          | 6 Drawer Dresser | 1 Pc |  |  |

| Hardware List (Pack inside Dresser) |                   |          |      |  |
|-------------------------------------|-------------------|----------|------|--|
| No.                                 | Description       | Hardware | Qty. |  |
| A                                   | Tipping Restraint | 9        | 1 Pc |  |