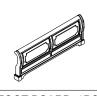

## PART LIST:

FOOT BOARD: 1PC SIDE RAIL: 2PCS SLATS: 4PCS SUPPORT LEGS: 4PCS HEAD BOARD: 1PC

**CLEANING INSTRUCTION** 

Clean the Bed surface with a furniture polish and a soft cloth.

Made in VietNam