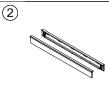

## PART LIST:

FOOT BOARD: 1PC SIDE RAIL: 2PCS SLATS: 4PCS SUPPORT LEGS: 4PCS HEAD BOARD: 1PC

**CLEANING INSTRUCTION** 

Clean the Bed surface with a furniture polish and a soft cloth.

Made in VietNam