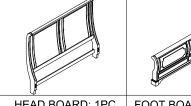

## PART LIST:

FOOT BOARD: 1PC SIDE RAIL: 2PCS SLATS: 4PCS SUPPORT LEGS: 4PCS HEAD BOARD: 1PC

**CLEANING INSTRUCTION** 

Clean the Bed surface with a furniture polish and a soft cloth.

Made in VietNam