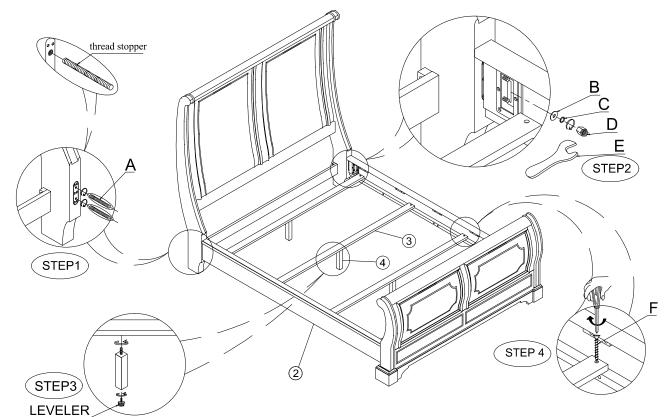

| 1   | HARDWARE LIST                           |                              |      |
|-----|-----------------------------------------|------------------------------|------|
| NO. | Drawing                                 | Description                  | Q'ty |
| Α   | (1)111111111111111111111111111111111111 | Threaded Bolt Ø5/16"x 3-1/2" | 8pcs |
| В   | 0                                       | Flat washer (Ø5/16"x19mm)    | 8pcs |
| С   | 0                                       | Spring washer (Ø5/16")       | 8pcs |
| D   | <b>©</b>                                | Hex Nut (Ø5/16")             | 8pcs |
| E   | 3                                       | Ø5/16" Wrench(12mm)          | 1pc  |
| F   | (mmm>                                   | Wood screw Ø8 x 1"(KING BED) | 8pcs |

## PART LIST:

FOOT BOARD: 1PC SIDE RAIL: 2PCS SLATS: 4PCS SUPPORT LEGS: 4PCS HEAD BOARD: 1PC

**CLEANING INSTRUCTION** 

Clean the Bed surface with a furniture polish and a soft cloth.

Made in VietNam