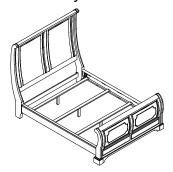

## LIBERTY FURNITURE

ASSEMBLY INSTRUCTION

**DESCRIPTION: QUEEN SLEIGH HEADBOARD** 

QUEEN SLEIGH FOOTBOARD

**SLEIGH BED RAILS** 

Item#: 455W-BR21H-BR21F-BR91

Thank you for purchasing this quality product. Be sure to check all packing material carefully for small parts which may have come loose inside the carton during shipment. Identify and count all parts and compare with the parts List Below: