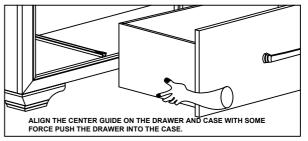

h |
|--------|------|
| $\leq$ | 0    |

Back Left

Back Right

|     | 10                       |   |      |  |  |
|-----|--------------------------|---|------|--|--|
|     | Assembly Hardware Pack   |   |      |  |  |
| NO. | Descriptions             |   | Qty. |  |  |
| A   | JCBC Bolt M6 x 40mm      | P | 8    |  |  |
| В   | Spring Washer M6         | 0 | 8    |  |  |
| С   | Flat Washer 1/4          | 0 | 8    |  |  |
| D   | M4 Allen Key             |   | 1    |  |  |
| E   | Screw 1/4 P/H Rattan 8x1 |   | 8    |  |  |
| F   | M5 Allen Key             |   | 1    |  |  |
| G   | JCBC Bolt M8 X 25MM      | Ø | 8    |  |  |
| Н   | Spring Washer 5/16"      | Q | 8    |  |  |
| I   | Flat Washer 5/16"        | 0 | 8    |  |  |

#### TO REMOVE THE DRAWER:



#### TO INSTALL THE DRAWER:





## LIBERTY FURNITURE

## ASSEMBLY INSTRUCTION

ITEM # : <u>439-BR12FS</u> : <u>439-BR89</u>

#### DESCRIPTION : TWIN UPH PANEL FB : YOUTH PANEL RAILS

Thank you for purchasing this quality product. Be sure to check all packing material carefully for small parts which may have come loose inside the carton during shipment. Identify and count all parts and compare with the parts list below: