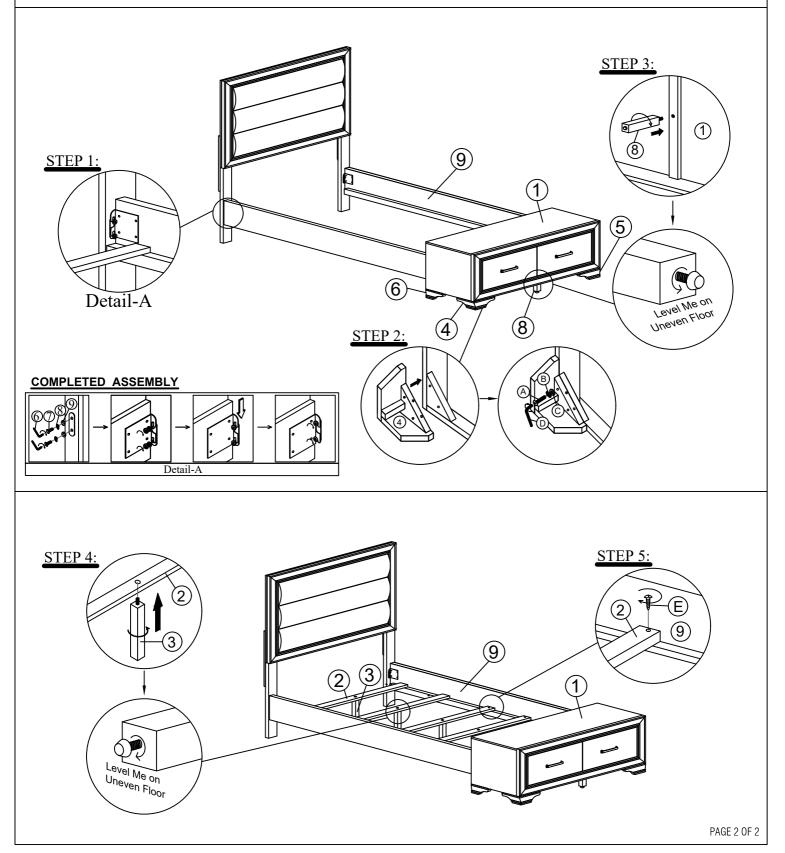

|     | 439-BR12FS : Component List            |      |  |  |
|-----|----------------------------------------|------|--|--|
| NO. | Descriptions                           | Qty. |  |  |
| 1   | Footboard Storage                      | 1    |  |  |
| 2   | Slats                                  | 4    |  |  |
| 3   | Slat Support                           | 4    |  |  |
| 4   | Front Left Leg (Packed Inside Drawer)  | 1    |  |  |
| 5   | Front Right Leg (Packed Inside Drawer) | 1    |  |  |
| 6   | Back Left Leg (Packed Inside Drawer)   | 1    |  |  |
| 7   | Back Right Leg (Packed Inside Drawer)  | 1    |  |  |
| 8   | Slat Support Footboard Storage         | 1    |  |  |

| 439-BR89 : Component List |              |      |
|---------------------------|--------------|------|
| NO.                       | Descriptions | Qty. |
| 9                         | Side Rails   | 2    |

| 567         |
|-------------|
|             |
| Front Right |

6

| Front  | Righ |
|--------|------|
| $\leq$ | 0    |

Back Left

Back Right

|     | 10                       |   |      |  |  |
|-----|--------------------------|---|------|--|--|
|     | Assembly Hardware Pack   |   |      |  |  |
| NO. | Descriptions             |   | Qty. |  |  |
| A   | JCBC Bolt M6 x 40mm      | P | 8    |  |  |
| В   | Spring Washer M6         | 0 | 8    |  |  |
| С   | Flat Washer 1/4          | 0 | 8    |  |  |
| D   | M4 Allen Key             |   | 1    |  |  |
| E   | Screw 1/4 P/H Rattan 8x1 |   | 8    |  |  |
| F   | M5 Allen Key             |   | 1    |  |  |
| G   | JCBC Bolt M8 X 25MM      | Ø | 8    |  |  |
| Н   | Spring Washer 5/16"      | Q | 8    |  |  |
| I   | Flat Washer 5/16"        | 0 | 8    |  |  |