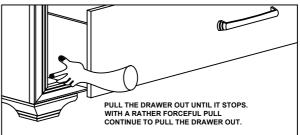

ront Right |

6

| Front  | Righ |
|--------|------|
| $\leq$ | 0    |

Back Left

Back Right

|     | 10                       |   |      |  |  |
|-----|--------------------------|---|------|--|--|
|     | Assembly Hardware Pack   |   |      |  |  |
| NO. | Descriptions             |   | Qty. |  |  |
| A   | JCBC Bolt M6 x 40mm      | P | 8    |  |  |
| В   | Spring Washer M6         | 0 | 8    |  |  |
| С   | Flat Washer 1/4          | 0 | 8    |  |  |
| D   | M4 Allen Key             |   | 1    |  |  |
| E   | Screw 1/4 P/H Rattan 8x1 |   | 8    |  |  |
| F   | M5 Allen Key             |   | 1    |  |  |
| G   | JCBC Bolt M8 X 25MM      | Ø | 8    |  |  |
| Н   | Spring Washer 5/16"      | Q | 8    |  |  |
| I   | Flat Washer 5/16"        | 0 | 8    |  |  |

#### TO REMOVE THE DRAWER:



#### TO INSTALL THE DRAWER:





## LIBERTY FURNITURE

## ASSEMBLY INSTRUCTION

ITEM # : <u>439-BR12FS</u> : <u>439-BR89</u>

#### DESCRIPTION : TWIN UPH PANEL FB : YOUTH PANEL RAILS

Thank you for purchasing this quality product. Be sure to check all packing material carefully for small parts which may have come loose inside the carton during shipment. Identify and count all parts and compare with the parts list below: